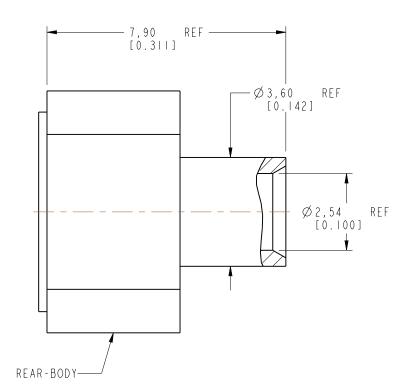

5. ASSEMBLY INSTRUCTIONS

A. STRIP CABLE AS SHOWN.

B. SOLDER CABLE INTO REAR BODY.

C. INSTALL REAR-BODY TO PANEL, AND SECURE WITH BODY. TORQUE TO 10-12 IN-LBS, WITH 6 MM HEX SOCKET

THE CO. ATHERWISE OFFICE IS A CHIEF OF A P. L. METRIC AND TO FRANCES ADD