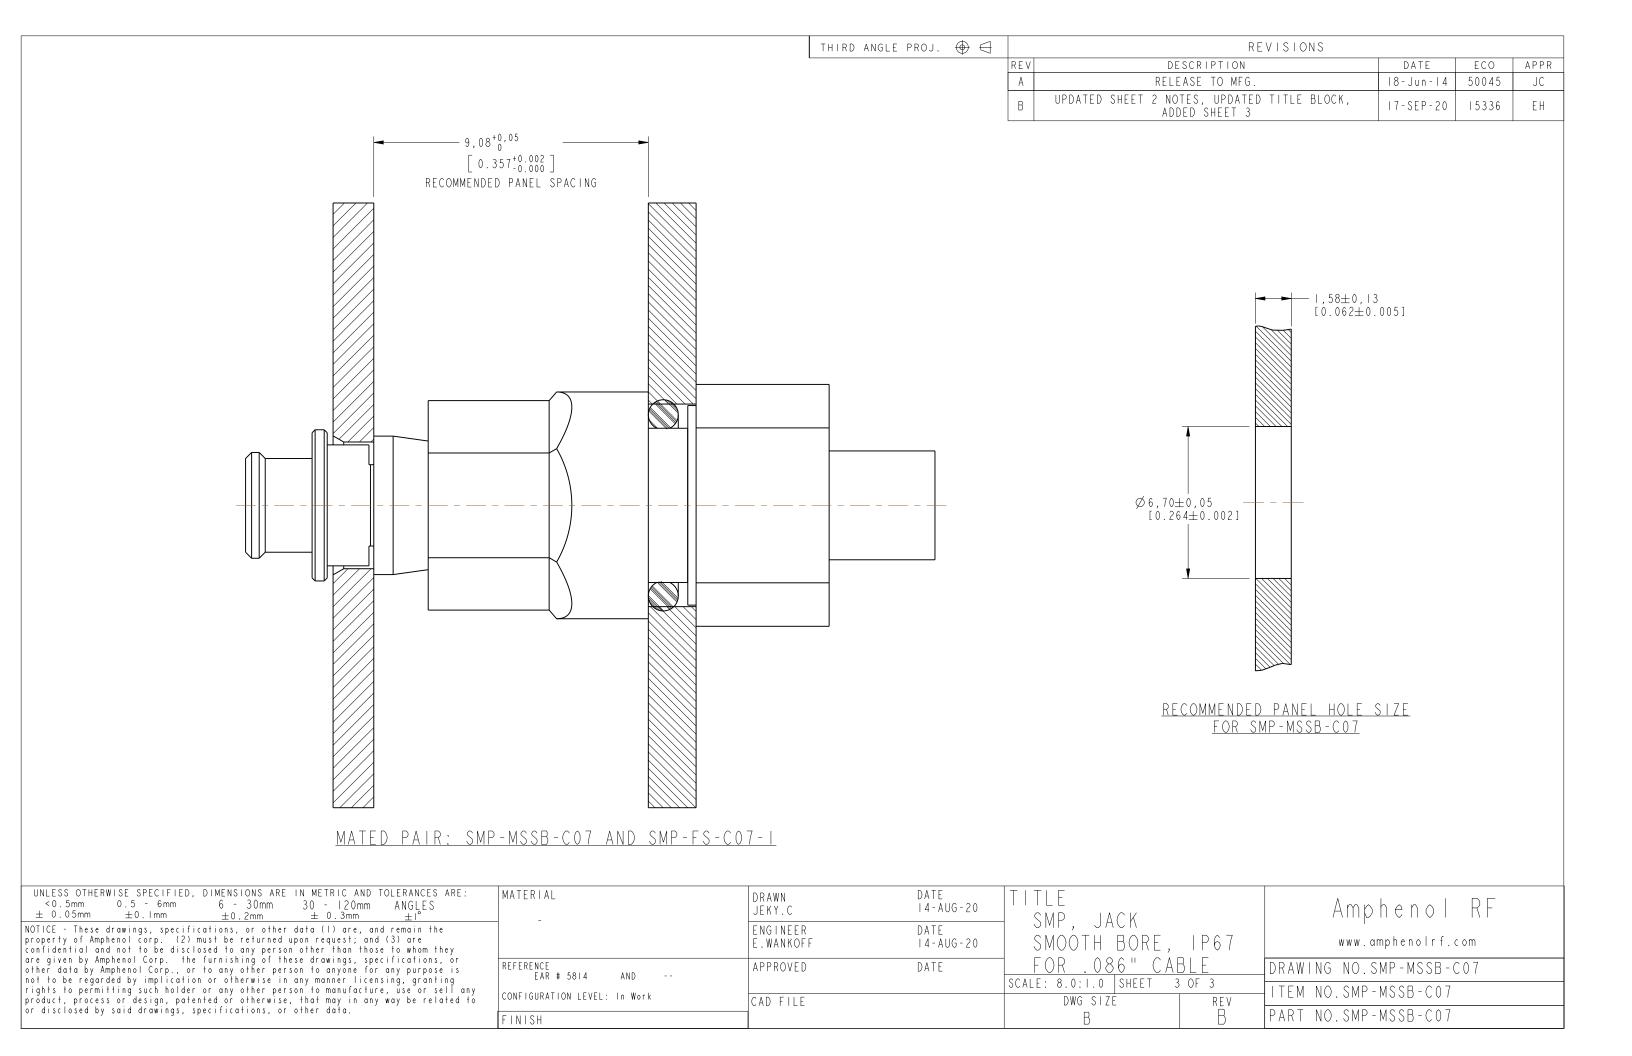

5. ASSEMBLY INSTRUCTIONS

A. STRIP CABLE AS SHOWN.

B. SOLDER CABLE INTO REAR BODY.

C. INSTALL REAR-BODY TO PANEL, AND SECURE WITH BODY. TORQUE TO 10-12 IN-LBS, WITH 6 MM HEX SOCKET

THE CO. ATHERWISE OFFICE IS A CHIEF OF A P. L. METRIC AND TO FRANCES ADD

6. ONLY MATES WITH SMP-FS-C07-1 OR SIMILAR 1P67 PLUG. CONTACT AMPHENOL RF FOR COMPATIBILITY REQUIREMENTS.