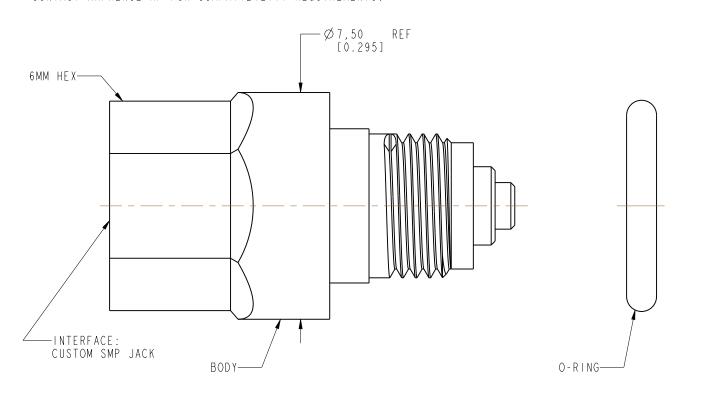

5. ASSEMBLY INSTRUCTIONS

A. STRIP CABLE AS SHOWN.

B. SOLDER CABLE INTO REAR BODY.

C. INSTALL REAR-BODY TO PANEL, AND SECURE WITH BODY. TORQUE TO 10-12 IN-LBS, WITH 6 MM HEX SOCKET

THE CO. ATHERWISE OFFICE IS A CHIEF OF A P. L. METRIC AND TO FRANCES ADD

6. ONLY MATES WITH SMP-FS-C07-1 OR SIMILAR 1P67 PLUG. CONTACT AMPHENOL RF FOR COMPATIBILITY REQUIREMENTS.