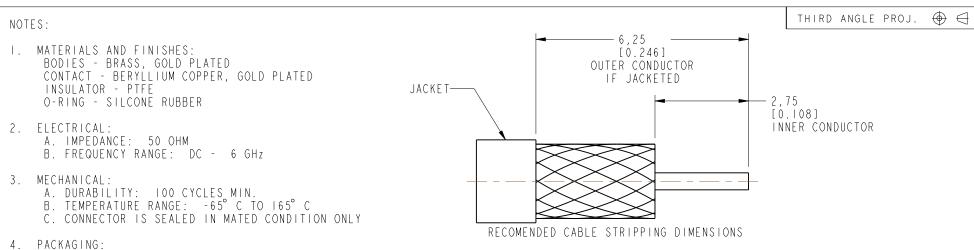

5. ASSEMBLY INSTRUCTIONS

A. STRIP CABLE AS SHOWN.

B. SOLDER CABLE INTO REAR BODY.

C. INSTALL REAR-BODY TO PANEL, AND SECURE WITH BODY. TORQUE TO 10-12 IN-LBS, WITH 6 MM HEX SOCKET

THE CO. ATHERWISE OFFICE IS A CHIEF OF A P. L. METRIC AND TO FRANCES ADD