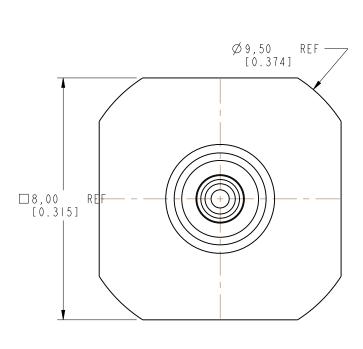

## **CUSTOMER OUTLINE DRAWING**

ALL OTHER SHEETS ARE FOR INTERNAL USE ONLY

| UNLESS OTHERWISE SPECIFIED, DIMENSIONS ARE IN METRIC AND TOLERANCES ARE:  <0.5mm 0.5 - 6mm 6 - 30mm 30 - 120mm ANGLES  ±0.05mm ±0.1mm ±0.2mm ±0.3mm ±1°                                                                                                                                                                                                                                                                                                                                                                                                                                                                                                                                                                               | MATERIAL SEE NOTES                      | DRAWN<br>JEKY.C       | DATE<br>18 - Jun - 14 | TITLE<br>  SMP, JACK                | Amphenol RF             |
|---------------------------------------------------------------------------------------------------------------------------------------------------------------------------------------------------------------------------------------------------------------------------------------------------------------------------------------------------------------------------------------------------------------------------------------------------------------------------------------------------------------------------------------------------------------------------------------------------------------------------------------------------------------------------------------------------------------------------------------|-----------------------------------------|-----------------------|-----------------------|-------------------------------------|-------------------------|
| NOTICE - These drawings, specifications, or other data (1) are, and remain the property of Amphenol corp. (2) must be returned upon request; and (3) are confidential and not to be disclosed to any person other than those to whom they are given by Amphenol Corp. the furnishing of these drawings, specifications, or other data by Amphenol Corp., or to any other person to anyone for any purpose is not to be regarded by implication or otherwise in any manner licensing, granting rights to permitting such holder or any other person to manufacture, use or sell any product, process or design, patented or otherwise, that may in any way be related to or disclosed by said drawings, specifications, or other data. |                                         | ENGINEER<br>E.WANKOFF | DATE<br>07 - Jun - 13 | SMOOTH BORE, 1P67                   | www.amphenolrf.com      |
|                                                                                                                                                                                                                                                                                                                                                                                                                                                                                                                                                                                                                                                                                                                                       | REFERENCE<br>EAR # 5814 & 615X-3057-998 | APPROVED              | DATE                  | FOR .086" CABLE                     | DRAWING NO.SMP-MSSB-C07 |
|                                                                                                                                                                                                                                                                                                                                                                                                                                                                                                                                                                                                                                                                                                                                       | CONFIGURATION LEVEL: In Work            | S.HSIEH<br>CAD FILE   | 0   - Ju   -   4      | SCALE: 8.0:1.0   SHEET 2 OF 3   REV | ITEM NO.SMP-MSSB-C07    |
|                                                                                                                                                                                                                                                                                                                                                                                                                                                                                                                                                                                                                                                                                                                                       | FINISH                                  |                       |                       | В                                   | PART NO.SMP-MSSB-C07    |