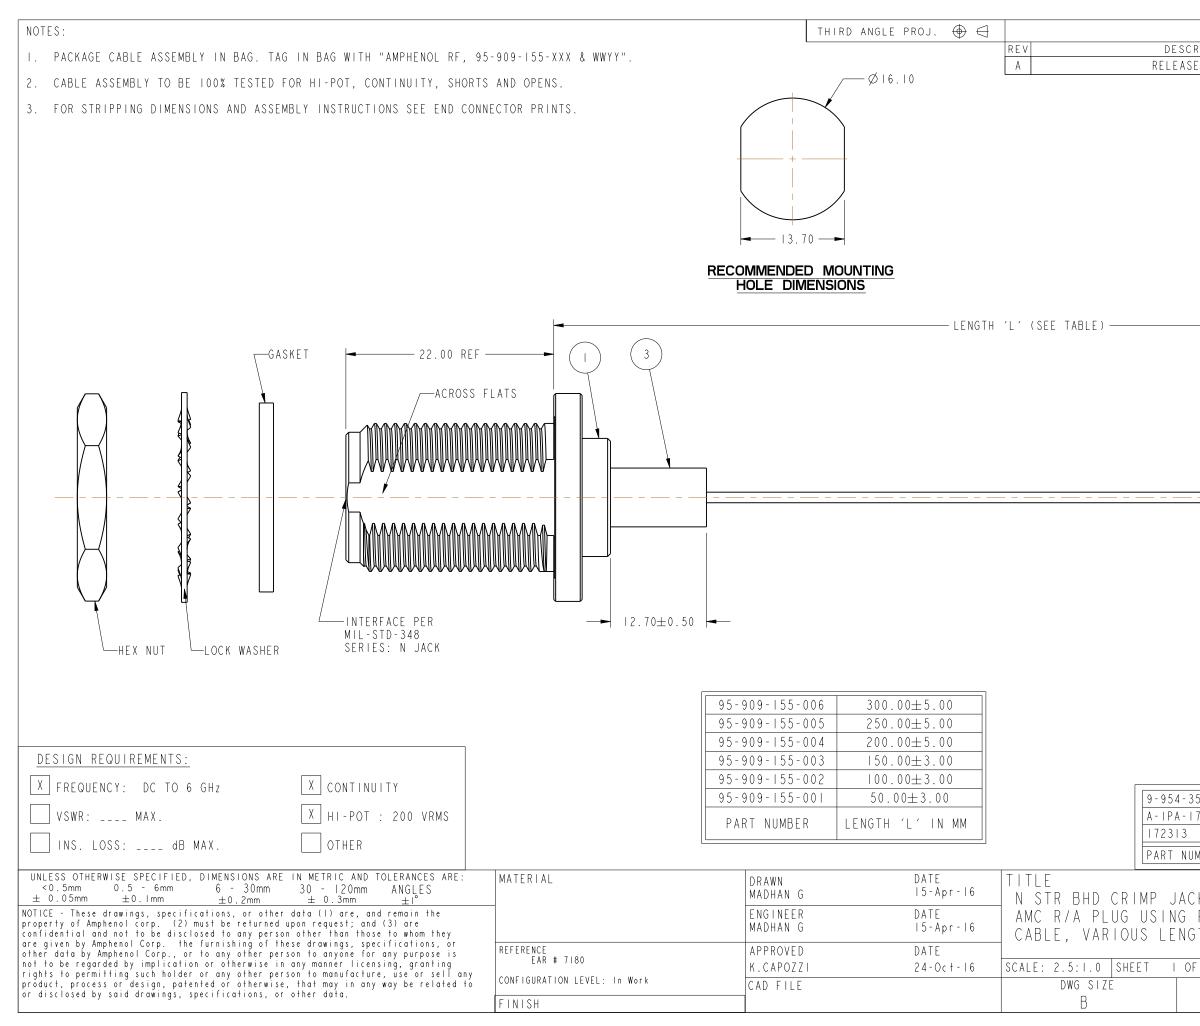

| RE                   | VISIONS                                                        |       |                                               |         |            |
|----------------------|----------------------------------------------------------------|-------|-----------------------------------------------|---------|------------|
| RIPTION              |                                                                |       | DATE                                          | ECO     | APPR       |
| E TO MFG.            |                                                                |       | 24-0ct-16                                     | 2224    | AG         |
|                      |                                                                | )     | SCA                                           | LE 0.75 | <b>5</b> 0 |
| 2                    | NITH RESPE                                                     | CT TO | AMC R/A PLUG-<br>ACROSS FLATS<br>NITH IN ±10° |         |            |
|                      |                                                                |       | ERFACE PER<br>AMC PLUG                        |         |            |
| 59                   | 0.042 FT                                                       | 3     | HEAT SHRINK                                   | TUBE    | BLACK      |
| 78-630N2             | 0.50                                                           | 2     | CABLE ASSY                                    |         |            |
|                      |                                                                |       | ASSEMBLY                                      |         |            |
| MBER                 | QTY.                                                           | ITEM  | DESCRIPTION                                   | F       | INISH      |
| K TO<br>RG I78<br>TH | Amphenol RF<br>www.amphenolrf.com<br>DRAWING NO.95-909-155-XXX |       |                                               |         |            |
| rev<br>A             | ITEM NO                                                        | . 95- | 909-155-X><br>909-155-X>                      | < X     |            |