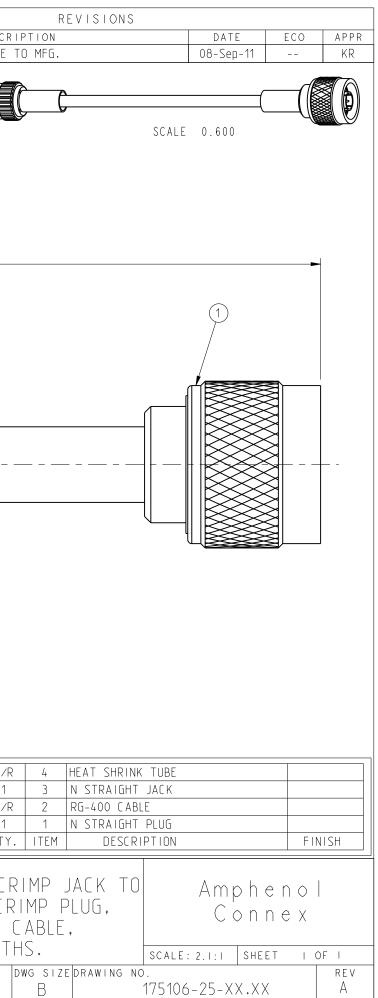

| NOTES:<br>1. PACKAGE EACH ASSEMBLY INDIVIDUALLY IN BAG. TAG IN BAG WITH "AMPHENOL CONNEX, 175106-25-XX.XX AM                                                                                                                                                                                                                                                                                                                                                                                                                                                                                                                                                                                                                                                                                                                                                                                                                                                                                                                                                                                                                                                                                                                                                                                                                                                                                                                                                                                                                                                                                                                                                                                                                                                                                                                                                                                                                                                                                                                                                                                                                                                                                                                                                                                                                                                                                                                                                   |                     | 175106-25-X<br>Drawing N<br>Third angle proj                                      | Э.                                                        | R E V<br>A | DESCF<br>RELEASE                                                           |
|----------------------------------------------------------------------------------------------------------------------------------------------------------------------------------------------------------------------------------------------------------------------------------------------------------------------------------------------------------------------------------------------------------------------------------------------------------------------------------------------------------------------------------------------------------------------------------------------------------------------------------------------------------------------------------------------------------------------------------------------------------------------------------------------------------------------------------------------------------------------------------------------------------------------------------------------------------------------------------------------------------------------------------------------------------------------------------------------------------------------------------------------------------------------------------------------------------------------------------------------------------------------------------------------------------------------------------------------------------------------------------------------------------------------------------------------------------------------------------------------------------------------------------------------------------------------------------------------------------------------------------------------------------------------------------------------------------------------------------------------------------------------------------------------------------------------------------------------------------------------------------------------------------------------------------------------------------------------------------------------------------------------------------------------------------------------------------------------------------------------------------------------------------------------------------------------------------------------------------------------------------------------------------------------------------------------------------------------------------------------------------------------------------------------------------------------------------------|---------------------|-----------------------------------------------------------------------------------|-----------------------------------------------------------|------------|----------------------------------------------------------------------------|
| 2. CABLE ASSEMBLY TO BE 100% TESTED FOR HI POT, CONTINUITY, SHORTS AND OPEN.                                                                                                                                                                                                                                                                                                                                                                                                                                                                                                                                                                                                                                                                                                                                                                                                                                                                                                                                                                                                                                                                                                                                                                                                                                                                                                                                                                                                                                                                                                                                                                                                                                                                                                                                                                                                                                                                                                                                                                                                                                                                                                                                                                                                                                                                                                                                                                                   |                     |                                                                                   |                                                           |            |                                                                            |
|                                                                                                                                                                                                                                                                                                                                                                                                                                                                                                                                                                                                                                                                                                                                                                                                                                                                                                                                                                                                                                                                                                                                                                                                                                                                                                                                                                                                                                                                                                                                                                                                                                                                                                                                                                                                                                                                                                                                                                                                                                                                                                                                                                                                                                                                                                                                                                                                                                                                | LENGTH XX.          | XX FROM TABLE                                                                     |                                                           |            |                                                                            |
| (4) TYP(2)                                                                                                                                                                                                                                                                                                                                                                                                                                                                                                                                                                                                                                                                                                                                                                                                                                                                                                                                                                                                                                                                                                                                                                                                                                                                                                                                                                                                                                                                                                                                                                                                                                                                                                                                                                                                                                                                                                                                                                                                                                                                                                                                                                                                                                                                                                                                                                                                                                                     |                     | 2                                                                                 | ·                                                         |            |                                                                            |
|                                                                                                                                                                                                                                                                                                                                                                                                                                                                                                                                                                                                                                                                                                                                                                                                                                                                                                                                                                                                                                                                                                                                                                                                                                                                                                                                                                                                                                                                                                                                                                                                                                                                                                                                                                                                                                                                                                                                                                                                                                                                                                                                                                                                                                                                                                                                                                                                                                                                |                     | INGTH TABLE<br>LENGTH INCHES<br>6.00<br>12.00<br>18.00<br>24.00<br>36.00<br>48.00 | TOLERANCE   ±0.15   ±0.25   ±0.25   ±0.50   ±0.50   ±0.50 |            |                                                                            |
| DESIGN_REQUIREMENTS:   FREQUENCYTOGHz X_CONTINUITY   VSWR: 1 MAX X_HI-POT_500 VRMS   INS. LOSS dB MAX OTHER                                                                                                                                                                                                                                                                                                                                                                                                                                                                                                                                                                                                                                                                                                                                                                                                                                                                                                                                                                                                                                                                                                                                                                                                                                                                                                                                                                                                                                                                                                                                                                                                                                                                                                                                                                                                                                                                                                                                                                                                                                                                                                                                                                                                                                                                                                                                                    | BY CHANGING X       | IGTH CAN BE PROVIDED<br>X.XX TO DESIRED LENGTH<br>X MARKETING FOR QUOTE           | IN INCHES                                                 |            | 009-954-348 A/<br>172147 1<br>009-881-352 A/<br>172142 1<br>PART NUMBER QT |
| UNLESS OTHERWISE SPECIFIED, DIMENSIONS ARE IN INCHES AND TOLERANCES ARE:<br>2 PLACE DECIMAL 3 PLACE DECIMAL ANGLES<br>$\pm .015$ (0,381 mm) $\pm .005$ (0,127 mm) $\pm 1^{\circ}$<br>NOTICE - These drawings, specifications, or other data (1) are, and remain the<br>property of Amphenol Corp. (2) must be returned upon request; and (3) are<br>confidential and not to be disclosed to any person other than those to whom they<br>are given by Amphenol Corp. The furnishing of these drawings, specifications, or<br>other data by Amphenol Corp., or to any other person to anyone for any purpose is<br>not to be regarded by implication or otherwise in any manner licensing, granting<br>rights or permitting such holder or any other person to manufacture, use or sell any<br>product, process or design, patented or otherwise, that may in any way be related to<br>or disclosed by said drawings, specifications, or other data.<br>MATERIAL<br>ANGLES<br>ANGLES<br>ANGLES<br>ANGLES<br>ANGLES<br>ANGLES<br>ANGLES<br>ANGLES<br>ANGLES<br>ANGLES<br>ANGLES<br>ANGLES<br>ANGLES<br>ANGLES<br>ANGLES<br>ANGLES<br>ANGLES<br>ANGLES<br>ANGLES<br>ANGLES<br>ANGLES<br>ANGLES<br>ANGLES<br>ANGLES<br>ANGLES<br>ANGLES<br>ANGLES<br>ANGLES<br>ANGLES<br>ANGLES<br>ANGLES<br>ANGLES<br>ANGLES<br>ANGLES<br>ANGLES<br>ANGLES<br>ANGLES<br>ANGLES<br>ANGLES<br>ANGLES<br>ANGLES<br>ANGLES<br>ANGLES<br>ANGLES<br>ANGLES<br>ANGLES<br>ANGLES<br>ANGLES<br>ANGLES<br>ANGLES<br>ANGLES<br>ANGLES<br>ANGLES<br>ANGLES<br>ANGLES<br>ANGLES<br>ANGLES<br>ANGLES<br>ANGLES<br>ANGLES<br>ANGLES<br>ANGLES<br>ANGLES<br>ANGLES<br>ANGLES<br>ANGLES<br>ANGLES<br>ANGLES<br>ANGLES<br>ANGLES<br>ANGLES<br>ANGLES<br>ANGLES<br>ANGLES<br>ANGLES<br>ANGLES<br>ANGLES<br>ANGLES<br>ANGLES<br>ANGLES<br>ANGLES<br>ANGLES<br>ANGLES<br>ANGLES<br>ANGLES<br>ANGLES<br>ANGLES<br>ANGLES<br>ANGLES<br>ANGLES<br>ANGLES<br>ANGLES<br>ANGLES<br>ANGLES<br>ANGLES<br>ANGLES<br>ANGLES<br>ANGLES<br>ANGLES<br>ANGLES<br>ANGLES<br>ANGLES<br>ANGLES<br>ANGLES<br>ANGLES<br>ANGLES<br>ANGLES<br>ANGLES<br>ANGLES<br>ANGLES<br>ANGLES<br>ANGLES<br>ANGLES<br>ANGLES<br>ANGLES<br>ANGLES<br>ANGLES<br>ANGLES<br>ANGLES<br>ANGLES<br>ANGLES<br>ANGLES<br>ANGLES<br>ANGLES<br>ANGLES<br>ANGLES<br>ANGLES<br>ANGLES<br>ANGLES<br>ANGLES<br>ANGLES<br>ANGLES<br>ANGLES<br>ANGLES<br>ANGLES<br>ANGLES<br>ANGLES<br>ANGLES<br>ANGLES<br>ANGLES<br>ANGLES<br>ANGLES<br>ANGLES<br>ANGLES | E NG<br>KAF<br>AP F | AWN<br>RTHIK R<br>RTHIK R<br>PROVED<br>D FILE<br>Df folder:/Cable assembly/       | DATE<br>08-Se<br>DATE<br>08-Se<br>DATE<br>175106-25-X     | p-11       | N STRAIGHT C<br>N STRAIGHT C<br>USING RG-400<br>VARIOUS LENGT              |