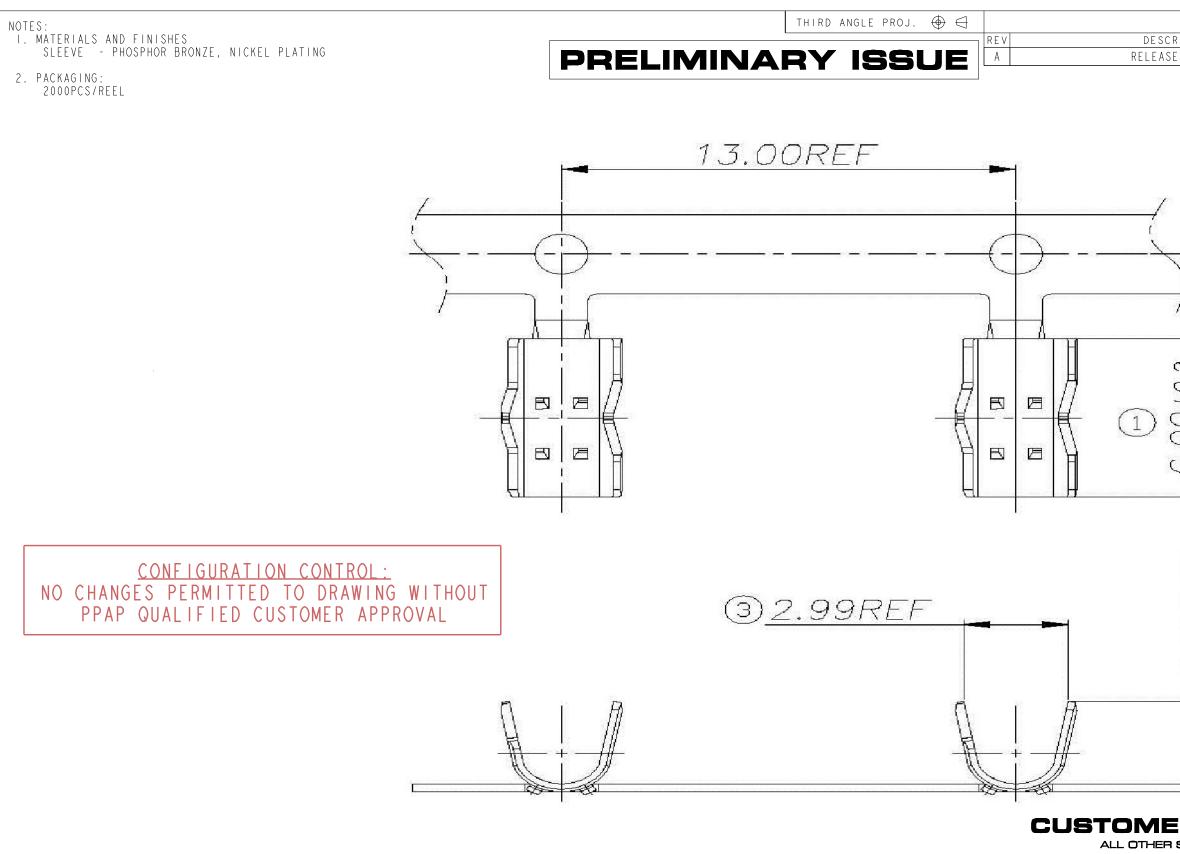

| UNLESS OTHERWISE SPECIFIED, DIMENSIONS ARE IN METRIC AND TOLERANCES ARE:<br><0.5mm 0.5 - 6mm 6 - 30mm 30 - 120mm ANGLES<br>$\pm 0.05mm$ $\pm 0.1mm$ $\pm 0.2mm$ $\pm 0.3mm$ $\pm 1^{\circ}$                                                                                                                                                                                                                                                                                                                                                                                                                                                                                                    | MATERIAL<br>— PHOSPHOR BRONZE                 | DRAWN<br>K. ELMES            | DATE<br>18-0ct-19 | TITLE<br>SLEEVE   |  |
|