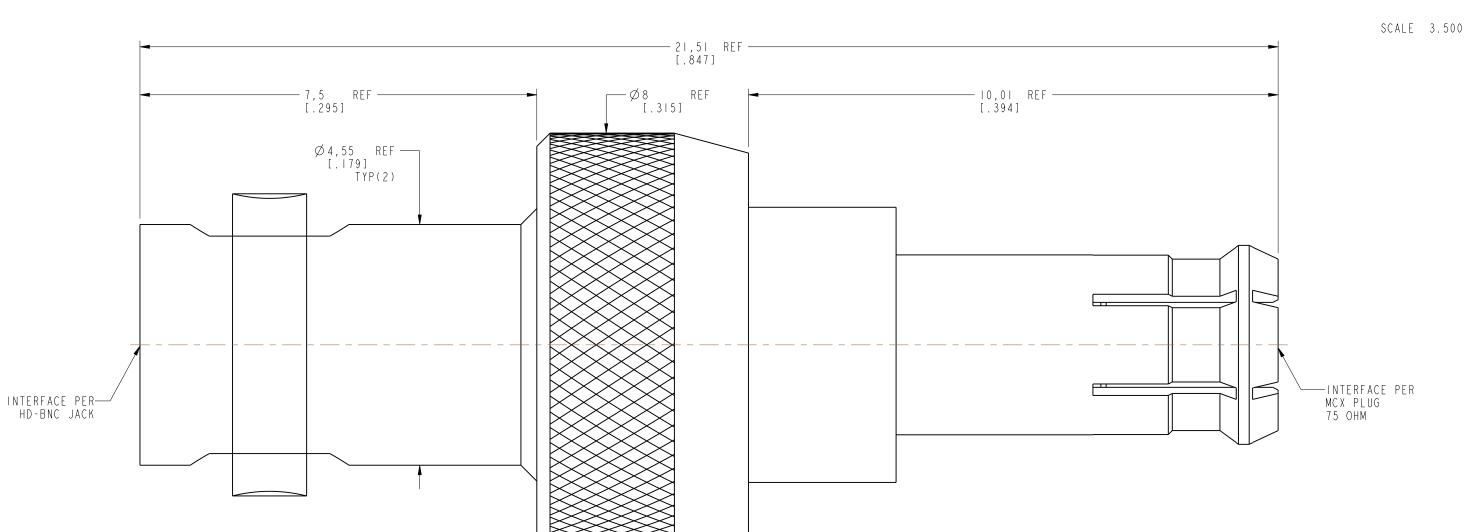

## **CUSTOMER OUTLINE DRAWING**

| PROTECTED UNDER U.S PATENT # 7,553,117                                                                                                                                                                                                                                                                                                                                                                                                                                                                                                                                                                                                                                                                                                |                              |          |           | ALL OTHER SHEETS ARE FOR INTERNAL USE ONLY |                             |
|---------------------------------------------------------------------------------------------------------------------------------------------------------------------------------------------------------------------------------------------------------------------------------------------------------------------------------------------------------------------------------------------------------------------------------------------------------------------------------------------------------------------------------------------------------------------------------------------------------------------------------------------------------------------------------------------------------------------------------------|------------------------------|----------|-----------|--------------------------------------------|-----------------------------|
| UNLESS OTHERWISE SPECIFIED, DIMENSIONS ARE IN METRIC AND TOLERANCES ARE:                                                                                                                                                                                                                                                                                                                                                                                                                                                                                                                                                                                                                                                              | MATERIAL                     | DRAWN    | DATE      | TITLE                                      |                             |
| <pre></pre>                                                                                                                                                                                                                                                                                                                                                                                                                                                                                                                                                                                                                                                                                                                           | SEE NOTES                    | S.VO     | 10-Oct-19 | HD BNC JACK TO MCX PLUG ADAPTER            | Amphenol RF                 |
| NOTICE - These drawings, specifications, or other data (1) are, and remain the property of Amphenol corp. (2) must be returned upon request; and (3) are confidential and not to be disclosed to any person other than those to whom they are given by Amphenol Corp. the furnishing of these drawings, specifications, or other data by Amphenol Corp., or to any other person to anyone for any purpose is not to be regarded by implication or otherwise in any manner licensing, granting rights to permitting such holder or any other person to manufacture, use or sell any product, process or design, patented or otherwise, that may in any way be related to or disclosed by said drawings, specifications, or other data. |                              | ENGINEER | DATE      |                                            | www.amphenolrf.com          |
|                                                                                                                                                                                                                                                                                                                                                                                                                                                                                                                                                                                                                                                                                                                                       | REFERENCE                    | S.VO     | 10-Oct-19 |                                            |                             |
|                                                                                                                                                                                                                                                                                                                                                                                                                                                                                                                                                                                                                                                                                                                                       | EAR# 9410                    | APPROVED | DATE      |                                            | DRAWING NO. AD-HDBNJMCP-12G |
|                                                                                                                                                                                                                                                                                                                                                                                                                                                                                                                                                                                                                                                                                                                                       | REF: APH-HDBNCP-J            |          |           | SCALE: 14.0:1.0 SHEET 2 OF 2               |                             |
|                                                                                                                                                                                                                                                                                                                                                                                                                                                                                                                                                                                                                                                                                                                                       | CONFIGURATION LEVEL: In Work | CAD FILE |           | DWG SIZE REV                               |                             |
|                                                                                                                                                                                                                                                                                                                                                                                                                                                                                                                                                                                                                                                                                                                                       | FINISH                       |          |           | В                                          | PART NO. AD-HDBNJMCP-12G    |