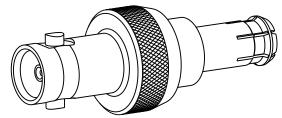

## **CUSTOMER OUTLINE DRAWING**

| PROTECTED UNDER U.S PATENT # 7,553,117                                                                                                                                                                                                                                                                                                                                                                                                                                                                                                                                                                                                                                                                                                |                              |          |           | ALL OTHER SHEETS ARE FOR INTERNAL USE ONLY |                             |
|---------------------------------------------------------------------------------------------------------------------------------------------------------------------------------------------------------------------------------------------------------------------------------------------------------------------------------------------------------------------------------------------------------------------------------------------------------------------------------------------------------------------------------------------------------------------------------------------------------------------------------------------------------------------------------------------------------------------------------------|------------------------------|----------|-----------|--------------------------------------------|-----------------------------|
| UNLESS OTHERWISE SPECIFIED, DIMENSIONS ARE IN METRIC AND TOLERANCES ARE:                                                                                                                                                                                                                                                                                                                                                                                                                                                                                                                                                                                                                                                              | MATERIAL                     | DRAWN    | DATE      | TITLE                                      |                             |
| <pre></pre>                                                                                                                                                                                                                                                                                                                                                                                                                                                                                                                                                                                                                                                                                                                           | SEE NOTES                    | S.VO     | 10-Oct-19 | HD BNC JACK TO MCX PLUG ADAPTER            | Amphenol RF                 |
| NOTICE - These drawings, specifications, or other data (1) are, and remain the property of Amphenol corp. (2) must be returned upon request; and (3) are confidential and not to be disclosed to any person other than those to whom they are given by Amphenol Corp. the furnishing of these drawings, specifications, or other data by Amphenol Corp., or to any other person to anyone for any purpose is not to be regarded by implication or otherwise in any manner licensing, granting rights to permitting such holder or any other person to manufacture, use or sell any product, process or design, patented or otherwise, that may in any way be related to or disclosed by said drawings, specifications, or other data. |                              | ENGINEER | DATE      |                                            | www.amphenolrf.com          |
|                                                                                                                                                                                                                                                                                                                                                                                                                                                                                                                                                                                                                                                                                                                                       | REFERENCE                    | S.VO     | 10-Oct-19 |                                            |                             |
|                                                                                                                                                                                                                                                                                                                                                                                                                                                                                                                                                                                                                                                                                                                                       | EAR# 9410                    | APPROVED | DATE      |                                            | DRAWING NO. AD-HDBNJMCP-12G |
|                                                                                                                                                                                                                                                                                                                                                                                                                                                                                                                                                                                                                                                                                                                                       | REF: APH-HDBNCP-J            |          |           | SCALE: 14.0:1.0 SHEET 2 OF 2               |                             |
|                                                                                                                                                                                                                                                                                                                                                                                                                                                                                                                                                                                                                                                                                                                                       | CONFIGURATION LEVEL: In Work | CAD FILE |           | DWG SIZE REV                               |                             |
|                                                                                                                                                                                                                                                                                                                                                                                                                                                                                                                                                                                                                                                                                                                                       | FINISH                       |          |           | В                                          | PART NO. AD-HDBNJMCP-12G    |