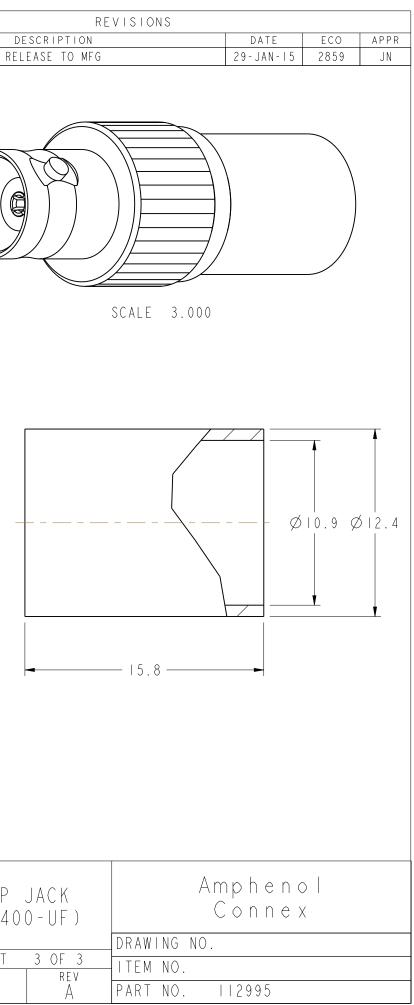

| UNLESS OTHERWISE SPECIFIED, DIMENSIONS ARE IN METRIC AND TOLERANCES ARE:<br><0.5mm 0.5 - 6mm 6 - 30mm 30 - 120mm ANGLES<br>$\pm 0.05mm \pm 0.1mm \pm 0.2mm \pm 0.3mm \pm 1^{\circ}$<br>NOTICE - These drawings, specifications, or other data (1) are, and remain the<br>property of Amphenol corp. (2) must be returned upon request; and (3) are<br>confidential and not to be disclosed to any person other than those to whom they<br>are given by Amphenol Corp., or to any other person to anyone for any purpose is<br>not to be regarded by implication or otherwise in any manner licensing, granting<br>rights to permitting such holder or any other person to manufacture, use or sell any<br>product, process or design, patented or otherwise, that may in any way be related to<br>or disclosed by said drawings, specifications, or other data. | MATERIAL<br>                        | DRAWN<br>R.MAO<br>ENGINEER<br>R.MAO | DATE<br>18-Dec-14<br>DATE<br>18-Dec-14 | TITLE<br>- BNC CRIMP<br>(FOR LMR-4 |     |
|-----------------------------------------------------------------------------------------------------------------------------------------------------------------------------------------------------------------------------------------------------------------------------------------------------------------------------------------------------------------------------------------------------------------------------------------------------------------------------------------------------------------------------------------------------------------------------------------------------------------------------------------------------------------------------------------------------------------------------------------------------------------------------------------------------------------------------------------------------------------|-------------------------------------|-------------------------------------|----------------------------------------|------------------------------------|-----|
|                                                                                                                                                                                                                                                                                                                                                                                                                                                                                                                                                                                                                                                                                                                                                                                                                                                                 | REFERENCE<br>B6121A6-NT3G-LMR400-50 | APPROVED                            | DATE                                   |                                    |     |
|                                                                                                                                                                                                                                                                                                                                                                                                                                                                                                                                                                                                                                                                                                                                                                                                                                                                 |                                     |                                     |                                        | SCALE: 4.0:1.0 SHEET               | 3 C |
|                                                                                                                                                                                                                                                                                                                                                                                                                                                                                                                                                                                                                                                                                                                                                                                                                                                                 |                                     | CAD FILE                            |                                        | DWG SIZE                           |     |
|                                                                                                                                                                                                                                                                                                                                                                                                                                                                                                                                                                                                                                                                                                                                                                                                                                                                 | FINISH                              |                                     |                                        | В                                  |     |