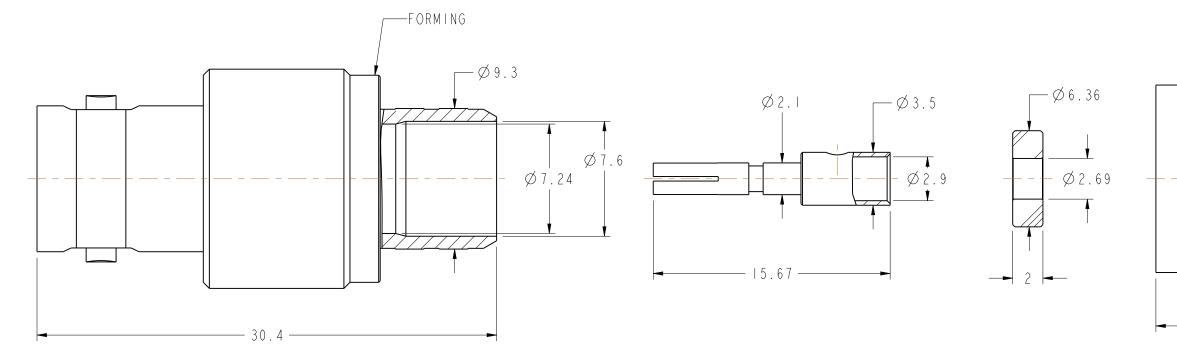

| UNLESS OTHERWISE SPECIFIED, DIMENSIONS ARE IN METRIC AND TOLERANCES ARE:<br><0.5mm 0.5 - 6mm 6 - 30mm 30 - 120mm ANGLES<br>$\pm 0.05mm \pm 0.1mm \pm 0.2mm \pm 0.3mm \pm 1^{\circ}$<br>NOTICE - These drawings, specifications, or other data (1) are, and remain the<br>property of Amphenol corp. (2) must be returned upon request; and (3) are<br>confidential and not to be disclosed to any person other than those to whom they<br>are given by Amphenol Corp., or to any other person to anyone for any purpose is<br>not to be regarded by implication or otherwise in any manner licensing, granting<br>rights to permitting such holder or any other person to manufacture, use or sell any<br>product, process or design, patented or otherwise, that may in any way be related to<br>or disclosed by said drawings, specifications, or other data. | MATERIAL<br>                        | DRAWN<br>R.MAO<br>ENGINEER<br>R.MAO | DATE<br>18-Dec-14<br>DATE<br>18-Dec-14 | TITLE<br>- BNC CRIMP<br>(FOR LMR-4 |     |
|-----------------------------------------------------------------------------------------------------------------------------------------------------------------------------------------------------------------------------------------------------------------------------------------------------------------------------------------------------------------------------------------------------------------------------------------------------------------------------------------------------------------------------------------------------------------------------------------------------------------------------------------------------------------------------------------------------------------------------------------------------------------------------------------------------------------------------------------------------------------|-------------------------------------|-------------------------------------|----------------------------------------|------------------------------------|-----|
|                                                                                                                                                                                                                                                                                                                                                                                                                                                                                                                                                                                                                                                                                                                                                                                                                                                                 | REFERENCE<br>B6121A6-NT3G-LMR400-50 | APPROVED                            | DATE                                   |                                    |     |
|                                                                                                                                                                                                                                                                                                                                                                                                                                                                                                                                                                                                                                                                                                                                                                                                                                                                 |                                     |                                     |                                        | SCALE: 4.0:1.0 SHEET               | 3 C |
|                                                                                                                                                                                                                                                                                                                                                                                                                                                                                                                                                                                                                                                                                                                                                                                                                                                                 |                                     | CAD FILE                            |                                        | DWG SIZE                           |     |
|                                                                                                                                                                                                                                                                                                                                                                                                                                                                                                                                                                                                                                                                                                                                                                                                                                                                 | FINISH                              |                                     |                                        | В                                  |     |