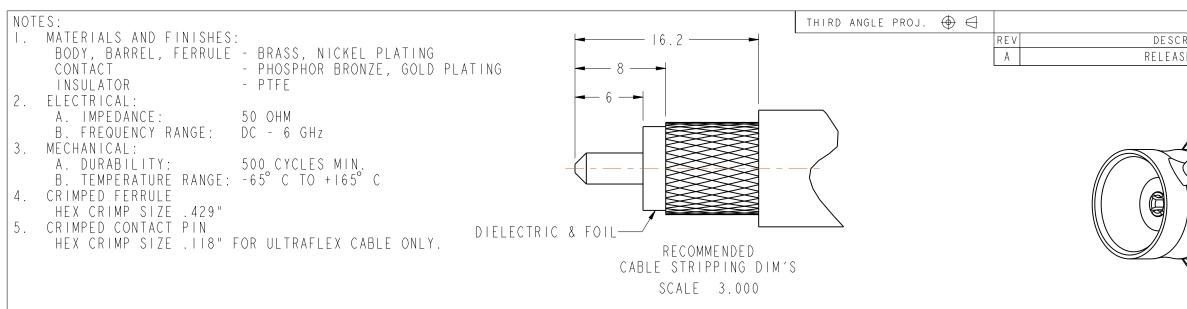

| UNLESS OTHERWISE SPECIFIED, DIMENSIONS ARE IN METRIC AND TOLERANCES ARE:<br><0.5mm 0.5 - 6mm 6 - 30mm 30 - 120mm ANGLES<br>$\pm 0.05mm \pm 0.1mm \pm 0.2mm \pm 0.3mm \pm 1^{\circ}$<br>NOTICE - These drawings, specifications, or other data (1) are, and remain the<br>property of Amphenol corp. (2) must be returned upon request; and (3) are<br>confidential and not to be disclosed to any person other than those to whom they<br>are given by Amphenol Corp., or to any other person to anyone for any purpose is<br>not to be regarded by implication or otherwise in any manner licensing, granting<br>rights to permitting such holder or any other person to manufacture, use or sell any<br>product, process or design, patented or otherwise, that may in any way be related to<br>or disclosed by said drawings, specifications, or other data. | MATERIAL<br>                        | DRAWN<br>R.MAO<br>ENGINEER<br>R.MAO | DATE<br>18-Dec-14<br>DATE<br>18-Dec-14 | TITLE<br>- BNC CRIMP<br>(FOR LMR-4 |     |
|-----------------------------------------------------------------------------------------------------------------------------------------------------------------------------------------------------------------------------------------------------------------------------------------------------------------------------------------------------------------------------------------------------------------------------------------------------------------------------------------------------------------------------------------------------------------------------------------------------------------------------------------------------------------------------------------------------------------------------------------------------------------------------------------------------------------------------------------------------------------|-------------------------------------|-------------------------------------|----------------------------------------|------------------------------------|-----|
|                                                                                                                                                                                                                                                                                                                                                                                                                                                                                                                                                                                                                                                                                                                                                                                                                                                                 | REFERENCE<br>B6121A6-NT3G-LMR400-50 | APPROVED                            | DATE                                   |                                    |     |
|                                                                                                                                                                                                                                                                                                                                                                                                                                                                                                                                                                                                                                                                                                                                                                                                                                                                 |                                     |                                     |                                        | SCALE: 4.0:1.0 SHEET               | 3 C |
|                                                                                                                                                                                                                                                                                                                                                                                                                                                                                                                                                                                                                                                                                                                                                                                                                                                                 |                                     | CAD FILE                            |                                        | DWG SIZE                           |     |
|                                                                                                                                                                                                                                                                                                                                                                                                                                                                                                                                                                                                                                                                                                                                                                                                                                                                 | FINISH                              |                                     |                                        | В                                  |     |