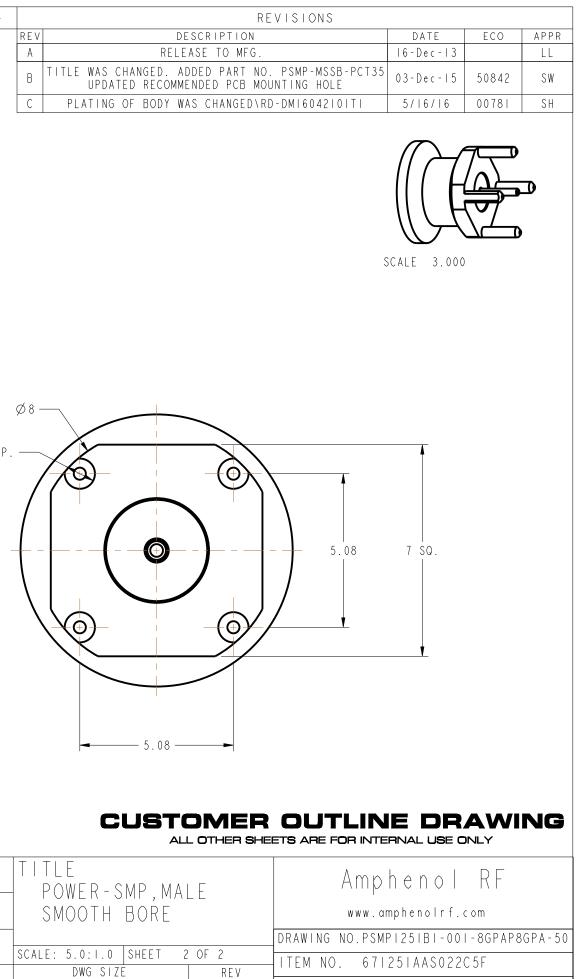

## I. MATERIAL AND FINISH: BODY BRASS, GOLD PLATING CONTACT PIN BRASS, GOLD PLATING 4-Ø1.25-INSULATOR PEEK, NATURAL 2. ELECTRICAL: A. IMPEDANCE: 50 OHM Ø0.87 B. FREQUENCY RANGE: DC-IO GHZ C. RETURN LOSS: 26 dB MIN.@ DC-4 GHZ 5.08 2.54 23 dB MIN.@ 4-6 GHz D. INSERTION LOSS: 0.03X $\sqrt{f(GH_Z)}$ dB MAX. E. INSULATION RESISTANCE: 5 GOHM MIN. F. POWER HANDLING: 200 W MAX.@ 2.2 GHz AT 20°C 2.54 G. INTERMODULATION(3rd ORDER): -117 dBm MAX. @ 2X20W — 5.08 — 🛏 3. MECHANICAL: A. MATING CYCLES: 100 MIN. B. TEMPERATURE RANGE: -65°C TO +165°C RECOMMENDED PCB MOUNTING HOLE