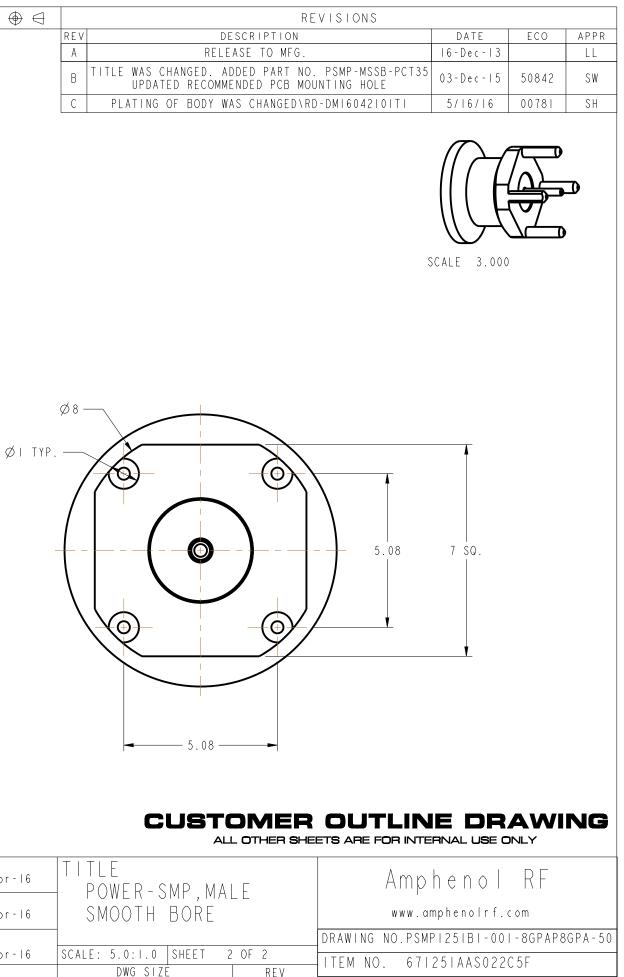

## I. MATERIAL AND FINISH: BODY BRASS, GOLD PLATING CONTACT PIN BRASS, GOLD PLATING 4-Ø1.25-INSULATOR PEEK, NATURAL 2. ELECTRICAL: A. IMPEDANCE: 50 OHM Ø0.87 B. FREQUENCY RANGE: DC-IO GHZ C. RETURN LOSS: 26 dB MIN.@ DC-4 GHZ 5.08 2.54 23 dB MIN.@ 4-6 GHz D. INSERTION LOSS: 0.03X $\sqrt{f(GH_Z)}$ dB MAX. E. INSULATION RESISTANCE: 5 GOHM MIN. F. POWER HANDLING: 200 W MAX.@ 2.2 GHz AT 20°C 2.54 G. INTERMODULATION(3rd ORDER): -117 dBm MAX. @ 2X20W — 5.08 — 🛏 3. MECHANICAL: A. MATING CYCLES: 100 MIN. B. TEMPERATURE RANGE: -65°C TO +165°C RECOMMENDED PCB MOUNTING HOLE