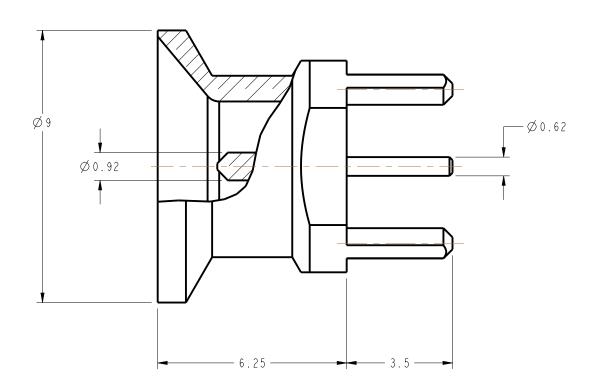

## I. MATERIAL AND FINISH: BODY BRASS, GOLD PLATING CONTACT PIN BRASS, GOLD PLATING 4-Ø1.25-INSULATOR PEEK, NATURAL 2. ELECTRICAL: A. IMPEDANCE: 50 OHM Ø0.87 B. FREQUENCY RANGE: DC-IO GHZ C. RETURN LOSS: 26 dB MIN.@ DC-4 GHZ 5.08 2.54 23 dB MIN.@ 4-6 GHz D. INSERTION LOSS: 0.03X $\sqrt{f(GH_Z)}$ dB MAX. E. INSULATION RESISTANCE: 5 GOHM MIN. F. POWER HANDLING: 200 W MAX.@ 2.2 GHz AT 20°C 2.54 G. INTERMODULATION(3rd ORDER): -117 dBm MAX. @ 2X20W — 5.08 — 🛏 3. MECHANICAL: A. MATING CYCLES: 100 MIN. B. TEMPERATURE RANGE: -65°C TO +165°C RECOMMENDED PCB MOUNTING HOLE