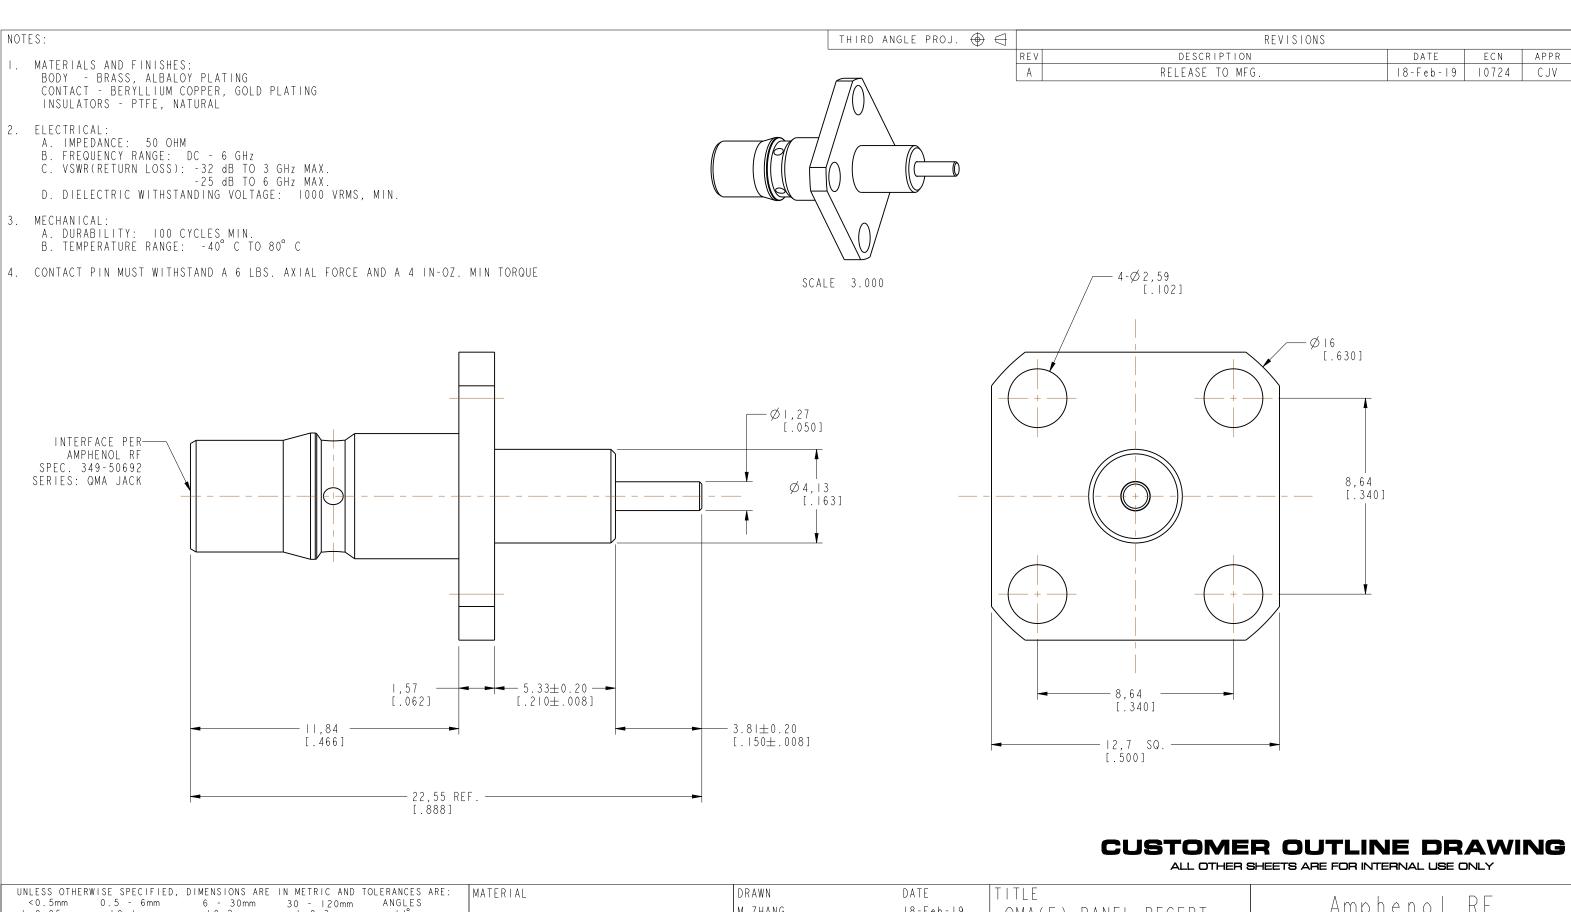

| UNLESS OTHERWISE SPECIFIED, DIMENSIONS ARE IN METRIC AND TOLERANCES ARE:                                                                                              | MATERIAL                     | DRAWN    | DATE      | TITLE                       | , I L C C                           |
|-----------------------------------------------------------------------------------------------------------------------------------------------------------------------|------------------------------|----------|-----------|-----------------------------|-------------------------------------|
| <pre></pre>                                                                                                                                                           |                              | M.ZHANG  | 18-Feb-19 | ☑ QMA(F) PANEL RECEPT.      | Amphenol RF                         |
| NOTICE - These drawings, specifications, or other data (I) are, and remain the                                                                                        | -                            | ENGINEER | DATE      | EXTENDED TEFLON/CONTACT     | `                                   |
| property of Amphenol corp. (2) must be returned upon request; and (3) are confidential and not to be disclosed to any person other than those to whom they            | REFERENCE                    | S.DUAN   | 18-Feb-19 | - (.2 0"/. 50")             | www.amphenolrf.com                  |
| are given by Amphenol Corp. the furnishing of these drawings, specifications, or                                                                                      | FAR#                         | APPROVED | DATE      | (,210 /,130 )               | DRAWING NO. QMA6551A1-014-AT30GM-50 |
| other data by Amphenol Corp., or to any other person to anyone for any purpose is<br>not to be regarded by implication or otherwise in any manner licensing, granting | REF: 930-112J-515            | S.HSIEH  | 18-Feb-19 | SCALE: 6.0:1.0 SHEET 2 OF 2 |                                     |
| rights to permitting such holder or any other person to manufacture, use or selfany product, process or design, patented or otherwise, that may in any way be         | CONFIGURATION LEVEL: In Work | CAD FILE |           | DWG SIZE REV                | ITEM NO. 706551ABD02RB5F            |
| related to or disclosed by said drawings, specifications, or other data.                                                                                              | FINISH                       |          |           | В А                         | PART NO. 134103                     |