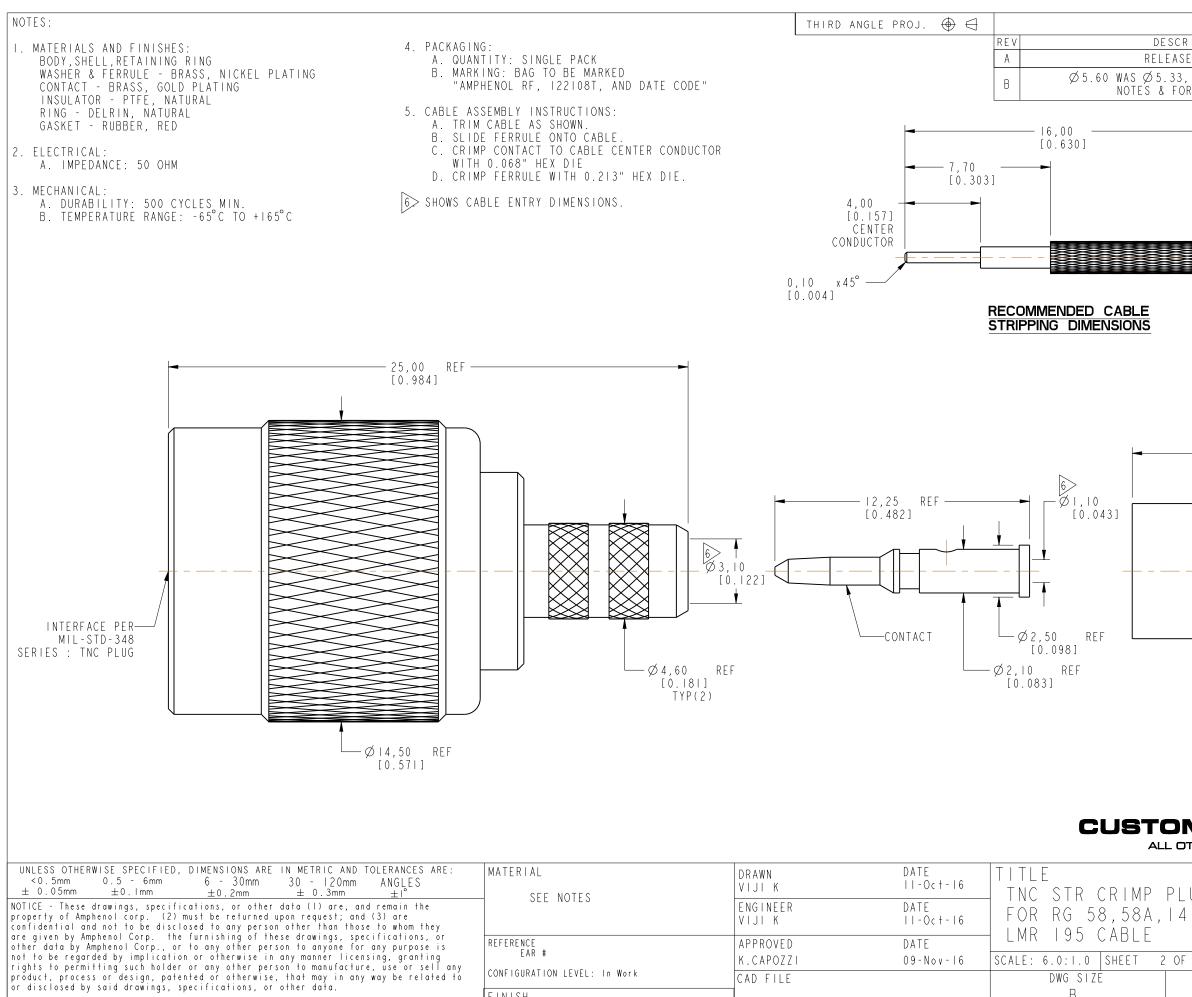

CONFIGURATION LEVEL: In Work

FINISH

CAD FILE

DWG SIZE В

|                             | VISIONS                                                                    |                   |         |          |
|-----------------------------|----------------------------------------------------------------------------|-------------------|---------|----------|
| RIPTION<br>SE TO MFG        |                                                                            | DATE<br>01-May-04 | ECO<br> | APPR<br> |
|                             | AS Ø6 48                                                                   |                   |         |          |
| , ∅6.50 W<br>DRMAT UPDA     | TED                                                                        | 09-Nov-16         | 2383    |