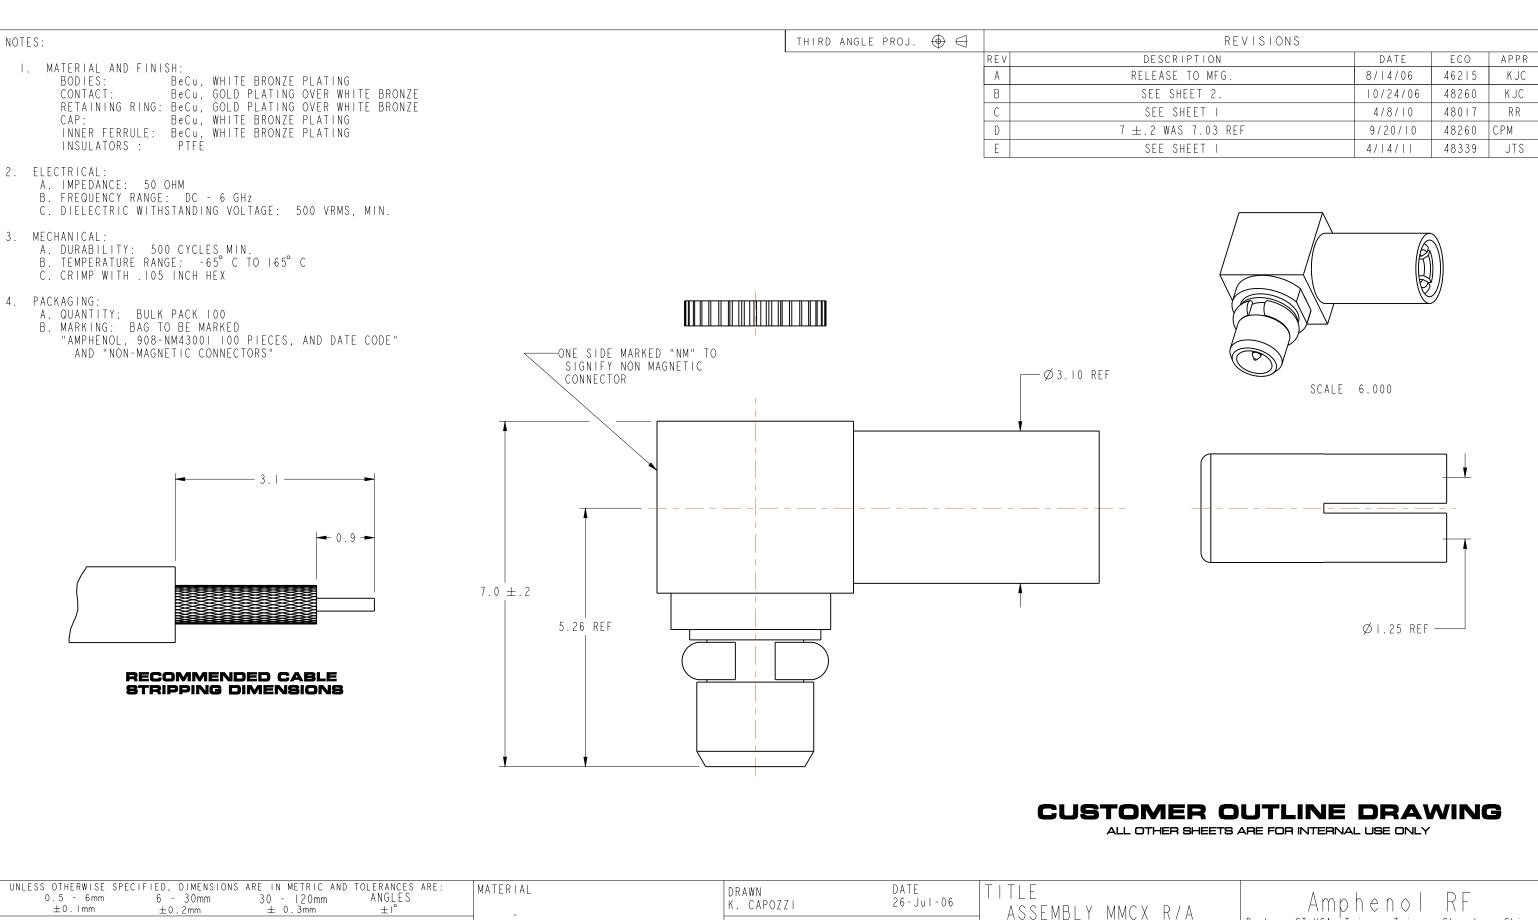

| 0.5 - 6mm 6 - 30mm 30 - 120mm ANGLES<br>±0.1mm ±0.2mm ± 0.3mm ±1°                                                                                                                                                                                                                                                                                                                                                                                                                                                                                                                                                                                                          | MATERIAL                              | K. CAPOZZI             | 26 - Jul - 06     |                                                    | Amphenol RF                                                           |
|----------------------------------------------------------------------------------------------------------------------------------------------------------------------------------------------------------------------------------------------------------------------------------------------------------------------------------------------------------------------------------------------------------------------------------------------------------------------------------------------------------------------------------------------------------------------------------------------------------------------------------------------------------------------------|---------------------------------------|------------------------|-------------------|----------------------------------------------------|-----------------------------------------------------------------------|
| NOTICE - These drawings, specifications, or other data (1) are, and remain the property of Amphenol corp. (2) must be returned upon requiest; and (3) arre confidential and not to be disclosed to any person other than those to whom they are given by Amphenol Corp. the funishing of these drawings, specifications, or other data by Amphenol Corp., or to any other person to anyone for any purpose is not to be regarded by implicatioin or otherwise in any manner licensing, granting rights to permitting such holder or any other sperson to manufacture, use or sell any product, process or design, patented or otherwise, that may in any way be related to |                                       | ENGINEER<br>K. CAPOZZI | DATE<br>26-Jul-06 | PLUG TO MICRO CABLE                                | Danbury CT USA, Tainan, Taiwan, Shenzhen, China<br>www.amphenolrf.com |
|                                                                                                                                                                                                                                                                                                                                                                                                                                                                                                                                                                                                                                                                            | REFERENCE<br>EAR # 1952 AND 908-43001 | APPROVED O. BARTHELMES | DATE              | NON MAGNETIC                                       | DRAWING NO.                                                           |
|                                                                                                                                                                                                                                                                                                                                                                                                                                                                                                                                                                                                                                                                            |                                       | CAD FILE               | 8/14/06           | SCALE: 13.0:1.0 SHEET 2 OF 2  DWG SIZE CODE ID REV | ITEM NO.                                                              |
| or disclosed by said drawings, specifications, or other data.                                                                                                                                                                                                                                                                                                                                                                                                                                                                                                                                                                                                              | FINISH                                |                        |                   | B 74868 E                                          | 908-NM43001                                                           |