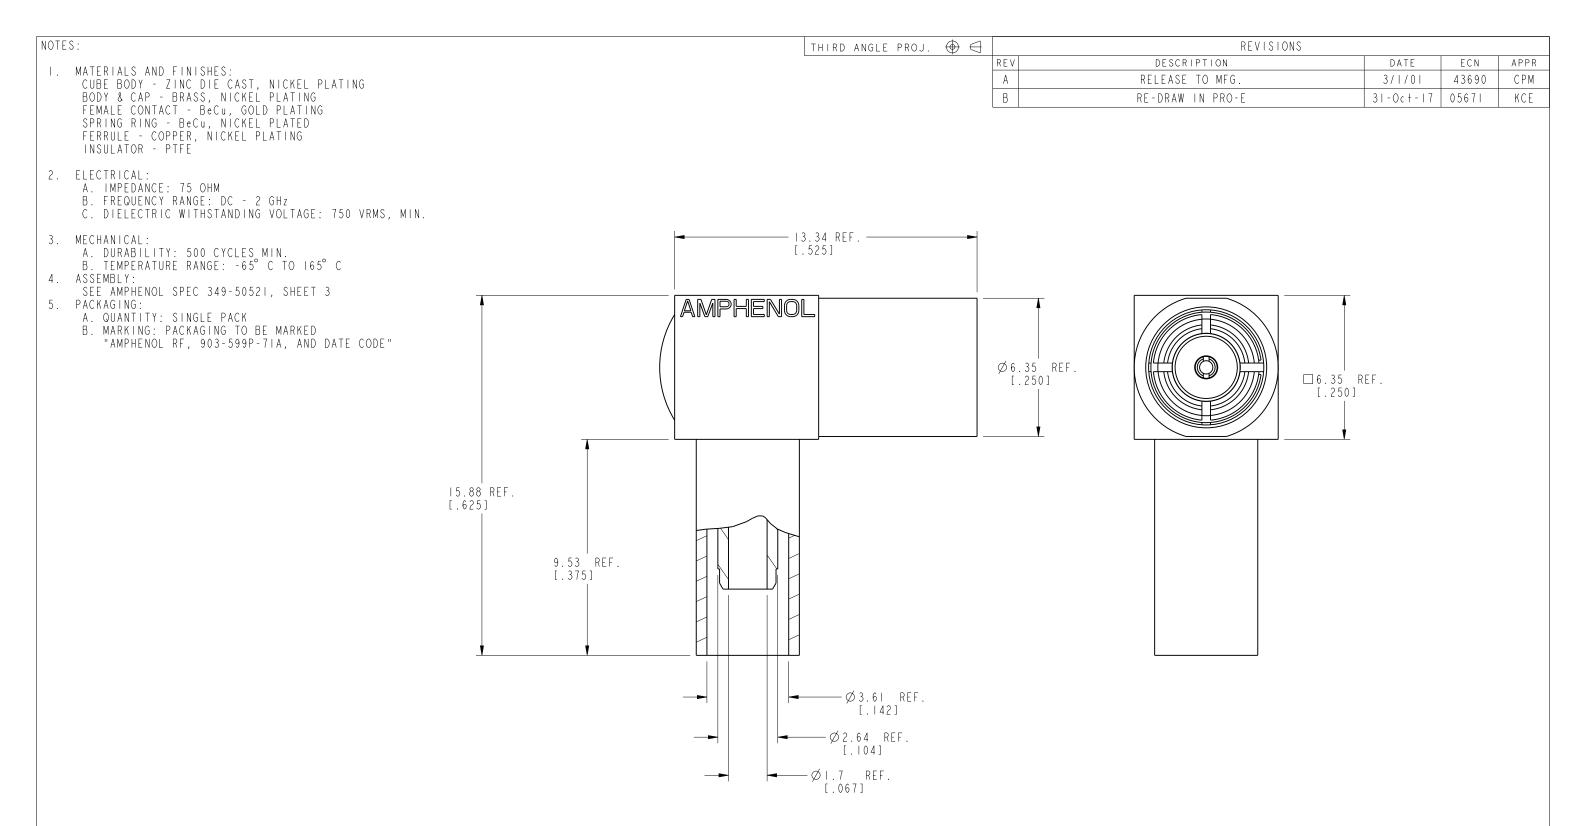

## **CUSTOMER OUTLINE DRAWING**

ALL OTHER SHEETS ARE FOR INTERNAL USE ONLY

| UNLESS OTHERWISE SPECIFIED, DIMENSIONS ARE IN METRIC AND TOLERANCES ARE: <0.5mm  0.5 - 6mm  6 - 30mm  30 - 120mm  ANGLES                                                                                                                                                                                                                                                                                                                                                                                                                                                                                                                                                                                                              | MATERIAL                     | DRAWN         | DATE      | TITLE                       | A mana ha maa la D.C.    |
|---------------------------------------------------------------------------------------------------------------------------------------------------------------------------------------------------------------------------------------------------------------------------------------------------------------------------------------------------------------------------------------------------------------------------------------------------------------------------------------------------------------------------------------------------------------------------------------------------------------------------------------------------------------------------------------------------------------------------------------|------------------------------|---------------|-----------|-----------------------------|--------------------------|
| $\pm$ 0.05mm $\pm$ 0.1mm $\pm$ 0.2mm $\pm$ 0.3mm $\pm$ 1°                                                                                                                                                                                                                                                                                                                                                                                                                                                                                                                                                                                                                                                                             | _                            | C. McGRATH    | 13-Feb-01 | l mini - 75 ohm             | Amphenol Rt              |
| NOTICE - These drawings, specifications, or other data (1) are, and remain the property of Amphenol corp. (2) must be returned upon request; and (3) are confidential and not to be disclosed to any person other than those to whom they are given by Amphenol Corp. the furnishing of these drawings, specifications, or other data by Amphenol Corp., or to any other person to anyone for any purpose is not to be regarded by implication or otherwise in any manner licensing, granting rights to permitting such holder or any other person to manufacture, use or sell any product, process or design, patented or otherwise, that may in any way be related to or disclosed by said drawings, specifications, or other data. |                              | ENGINEER      | DATE      | SMB R/A PLUG                | www.amphenolrf.com       |
|                                                                                                                                                                                                                                                                                                                                                                                                                                                                                                                                                                                                                                                                                                                                       | REFERENCE                    | O. BARTHELMES | 13-Feb-01 |                             |                          |
|                                                                                                                                                                                                                                                                                                                                                                                                                                                                                                                                                                                                                                                                                                                                       | EAR# 161                     | APPROVED      | DATE      |                             | DRAWING NO. 903-599P-71A |
|                                                                                                                                                                                                                                                                                                                                                                                                                                                                                                                                                                                                                                                                                                                                       | REF: GEN# ASSYMI2_SMB        | O. BARTHELMES | 2/ 4/0    | SCALE: 4.0:1.0 SHEET 2 OF 2 |                          |
|                                                                                                                                                                                                                                                                                                                                                                                                                                                                                                                                                                                                                                                                                                                                       | CONFIGURATION LEVEL: In Work | CAD FILE      |           | DWG SIZE REV                | ITEM NO. 903-599P-71A    |
|                                                                                                                                                                                                                                                                                                                                                                                                                                                                                                                                                                                                                                                                                                                                       | FINISH                       |               |           | ВВВ                         | PART NO. 903-599P-71A    |