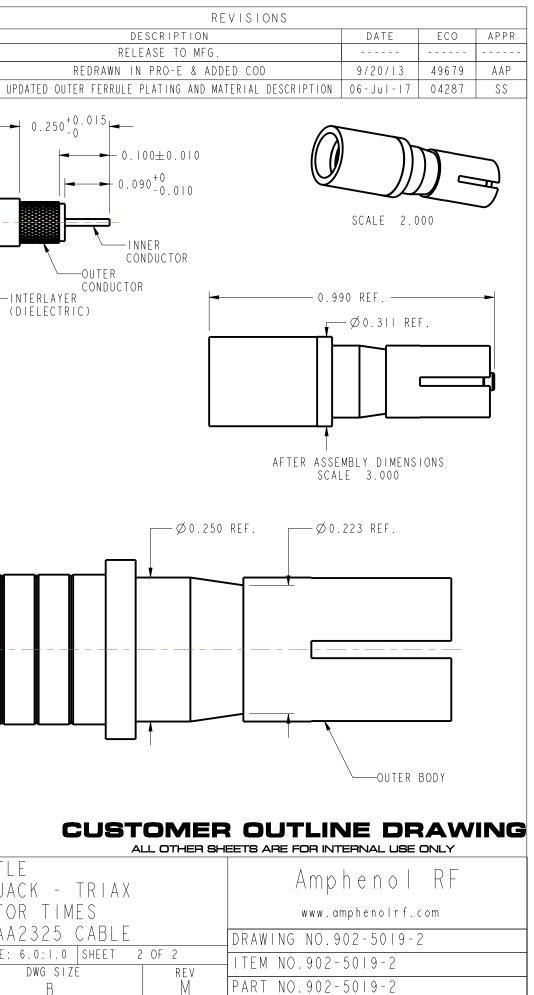

| TEDIAL                                                                        |                                                                               |                                                                                                             |                                                                                                                                                                                                  |                                                                                                                                                                                                                              |
|-------------------------------------------------------------------------------|-------------------------------------------------------------------------------|-------------------------------------------------------------------------------------------------------------|--------------------------------------------------------------------------------------------------------------------------------------------------------------------------------------------------|------------------------------------------------------------------------------------------------------------------------------------------------------------------------------------------------------------------------------|
|                                                                               | DRAWN<br>A ARUN PRABU                                                         | DATE<br>08 - Aug - I3                                                                                       | TITLE<br>IACK - TRIAX                                                                                                                                                                            |                                                                                                                                                                                                                              |
| - SEL NOTES                                                                   |                                                                               | DATE<br> 4-Nov-9                                                                                            | FOR TIMES                                                                                                                                                                                        |                                                                                                                                                                                                                              |
| REFERENCE<br>DOR 21-902-315567<br>ST5M1289 ST5M132<br>ST5M1290-001S<br>FINISH |                                                                               | DATE<br>8/28/13                                                                                             |                                                                                                                                                                                                  | 2 OF                                                                                                                                                                                                                         |
|                                                                               | CAD FILE                                                                      |                                                                                                             | dwg sizė<br>B                                                                                                                                                                                    |                                                                                                                                                                                                                              |
|                                                                               | SEE NOTES<br>ERENCE<br>DOR 21-902-315567<br>ST5M1289 ST5M132<br>ST5M1290-001S | SEE NOTESA ARUN PRABUERENCE<br>DOR 21-902-315567<br>ST5M1289<br>ST5M1290-001SAPPROVED<br>K. CAPOZZICAD FILE | SEE NOTES A ARUN PRABU 08-Aug-13   ENGINEER<br>F.S.HULL DATE<br>I.4-Nov-91   ERENCE<br>DOR 21-902-315567<br>ST5M1289<br>ST5M1290-001S APPROVED<br>K. CAPOZZI DATE<br>8/28/13   CAD FILE CAD FILE | SEE NOTESA ARUN PRABU08-Aug-13JACK - TRIAXENGINEER<br>F.S.HULLDATE<br>14-Nov-91JACK - TRIAXERENCE<br>DOR 21-902-315567<br>ST5M1289<br>ST5M1289<br>ST5M132APPROVED<br>K. CAPOZZIDATE<br>8/28/13AA2325CAD FILECAD FILEDWG SIZE |