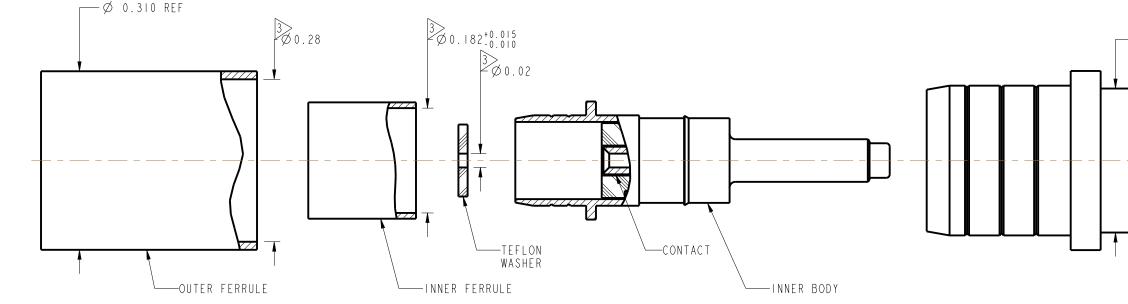

ASSEMBLE INNER BODY INTO OUTER BODY TO A FIRM BUTT, FOLD CABLE SHIELD FORWARD OVER BODY SLIDE OUTER FERRULE FORWARD OVER BRAID AND BUTT SHOULDER OF BODY CRIMP FERRULE USING AMPHENOL TOOL FRAME 227-944 WITH 227-954 DIE SET 'A' GROOVE (0.263 HEX).