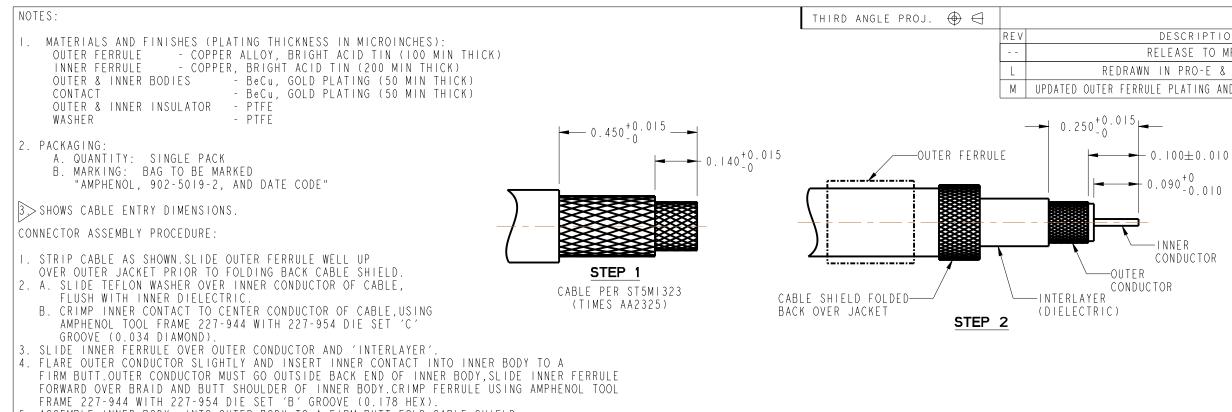

ASSEMBLE INNER BODY INTO OUTER BODY TO A FIRM BUTT, FOLD CABLE SHIELD FORWARD OVER BODY SLIDE OUTER FERRULE FORWARD OVER BRAID AND BUTT SHOULDER OF BODY CRIMP FERRULE USING AMPHENOL TOOL FRAME 227-944 WITH 227-954 DIE SET 'A' GROOVE (0.263 HEX).