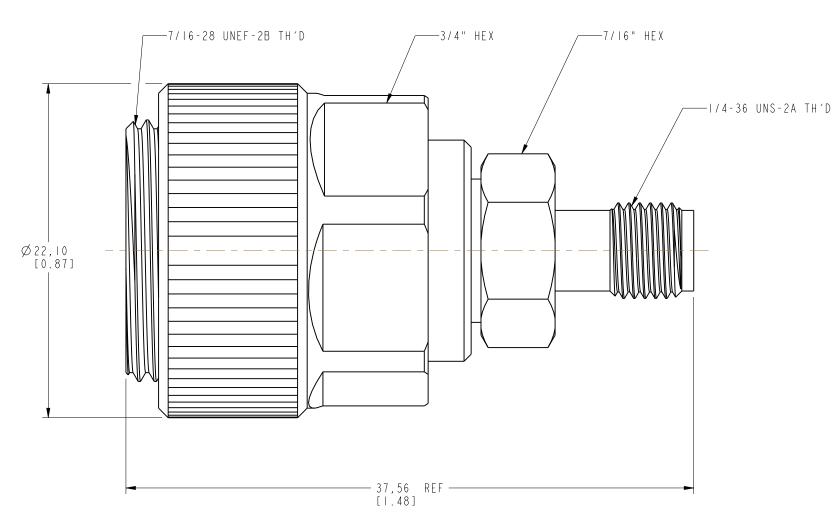

I. MATERIALS AND FINISHES:

BODY - Be Cu, GOLD PLATING (.000050/.000070) THICK OVER

ELECTROLESS NICKEL (.000050/.000070) THICK OVER (.000020/.000050) COPPER BODY - Be Cu, GOLD PLATING (.000030 MIN THICK) OVER NICKEL (.000010 MIN)

COUPLING NUT - STAINLESS STEEL, PASSIVATED
CONTACT - Be Cu, GOLD PLATING (.000030 MIN THICK) OVER NICKEL (.000010 MIN)

2. ELECTRICAL:

A. IMPEDANCE: 50 OHM

B. FREQUENCY RANGE: DC - 18 GHz C. VSWR: 1.020 +.002 X F IN GHZ MAX. D. DIELECTRIC WITHSTANDING VOLTAGE: 1500 VRMS, MIN.

3. MECHANICAL:

A. TEMPERATURE RANGE: -65° C TO +85° C

4. PACKAGING:

A. QUANTITY: SINGLE PACK
B. MARKING: BAG TO BE MARKED
"AMPHENOL, 131-91046, AND DATE CODE"