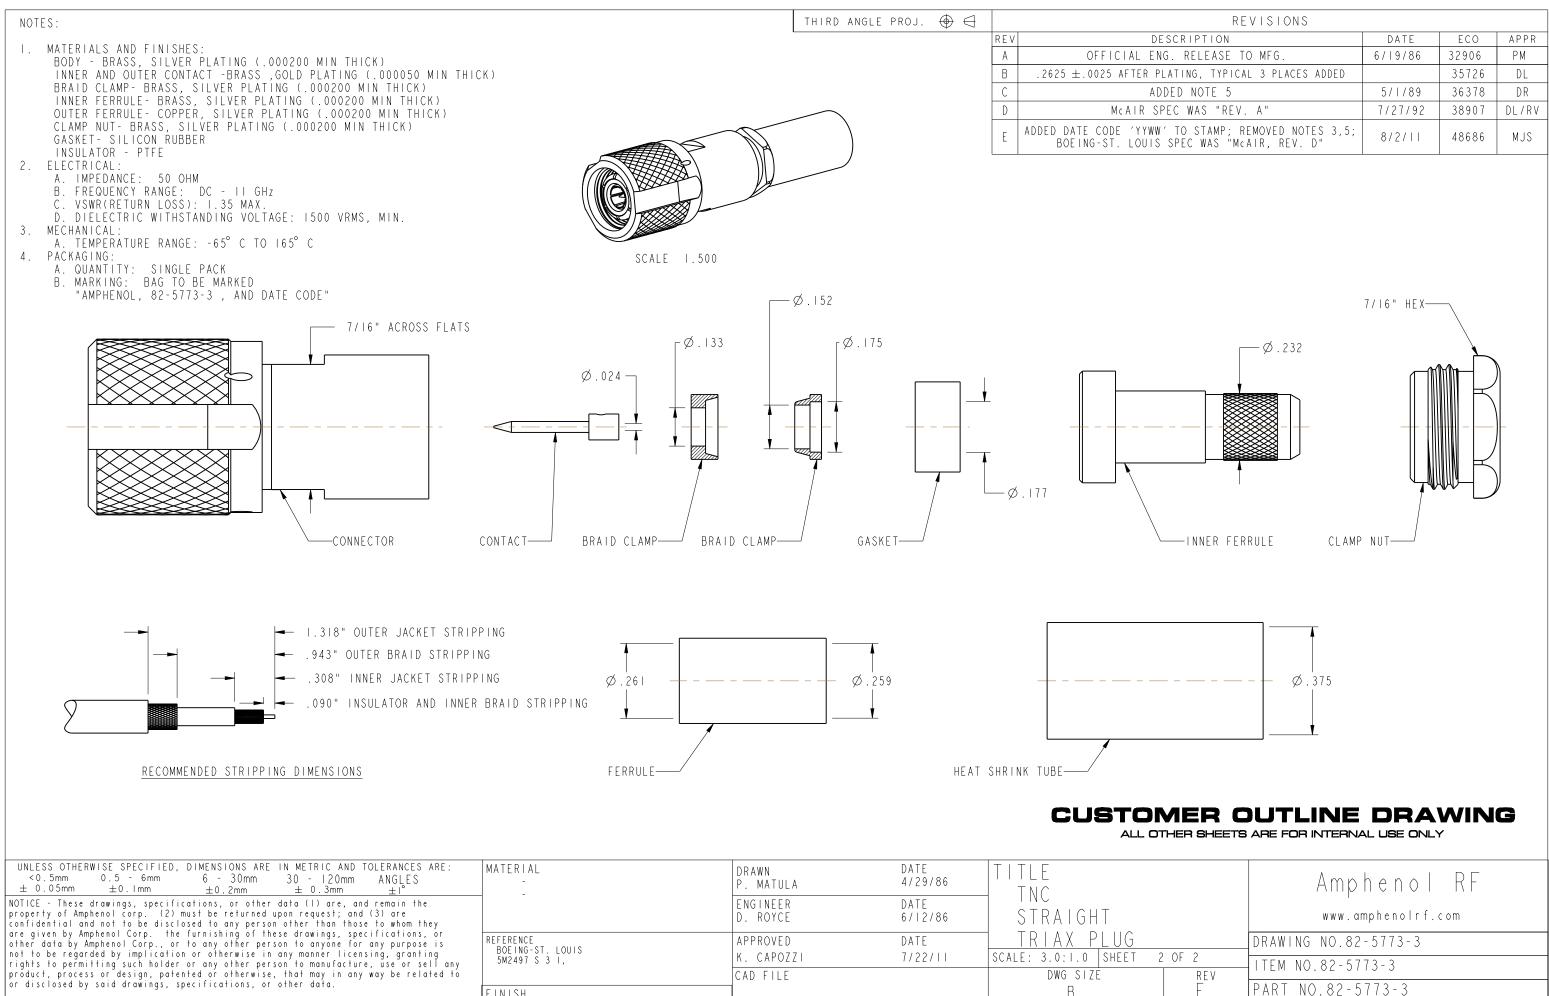

| UNLESS OTHERWISE SPECIFIED, DIMENSIONS ARE IN METRIC AND TOLERANCES ARE:<br><pre></pre>                                                               |                                                | DRAWN<br>P. MATULA<br>ENGINEER<br>D. ROYCE | DATE<br>4/29/86<br>DATE<br>6/12/86 | TITLE<br>TNC<br>STRAIGHT           |      |
|-------------------------------------------------------------------------------------------------------------------------------------------------------|------------------------------------------------|--------------------------------------------|------------------------------------|------------------------------------|------|
|                                                                                                                                                       | REFERENCE<br>BOEING-ST. LOUIS<br>5M2497 S 3 I, | APPROVED<br>K. CAPOZZI                     | DATE<br>7/22/11                    | TRIAX PLUG<br>scale: 3.0:1.0 sheet | 2 OF |
| próduct, process or design, patented or otherwise, that may in any way be related to<br>or disclosed by said drawings, specifications, or other data. | FINISH                                         | CAD FILE                                   |                                    | dwg size<br>B                      |      |