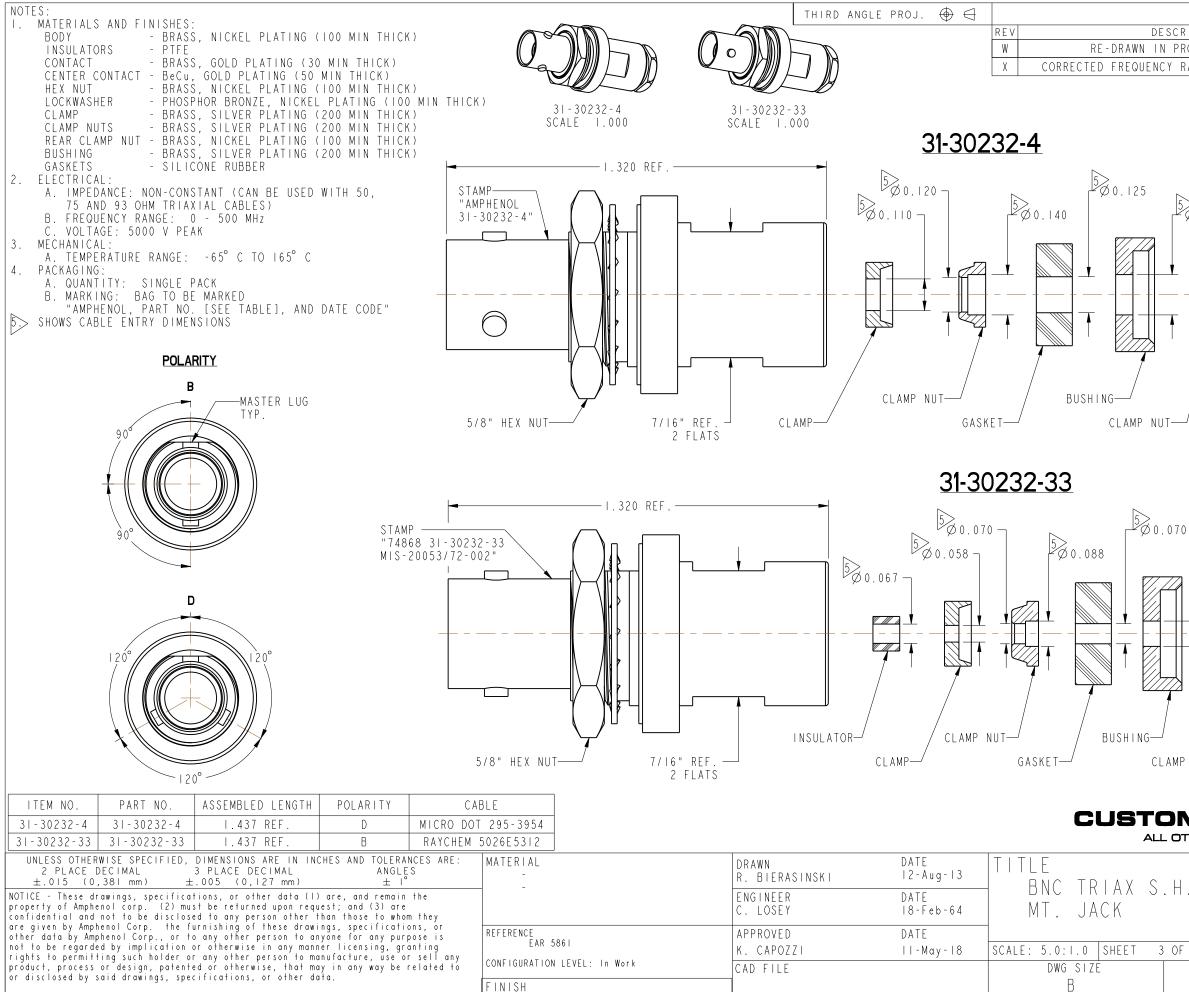

| REVISIONS                                                 |                                 | F 6 6        | 4000 |
|-----------------------------------------------------------|---------------------------------|--------------|------|
| RIPTION<br>RO-E & ADDED COD                               | DATE<br>9/20/13                 | ECO<br>49679 | APPR |
| RANGE: 500MHz WAS 50MHz                                   | 9720713<br>  -May-18            | 8104         | NB   |
| 50.185<br>0.140<br>6ASKET<br>RE                           |                                 | 20.185       | -    |
| 0<br>5<br>0.125<br>5<br>0.088<br>6<br>6<br>6<br>8<br>KET- | 0.103<br>500.10<br>REAR CLAMP N |              | 25   |
| MER OUTLI<br>THER SHEETS ARE FOR I                        |                                 |              | NG   |
| I. Amphenol RF                                            |                                 |              |      |
|                                                           | w.amphenolrf.                   | com          |      |
| DRAWING NO                                                | .3 -30232-X                     |              |      |
| F 3                                                       |                                 |              |      |
| KEV I                                                     |                                 |              |      |
| X PART NO.3                                               | 1 - 3UZ3Z - X                   |              |      |