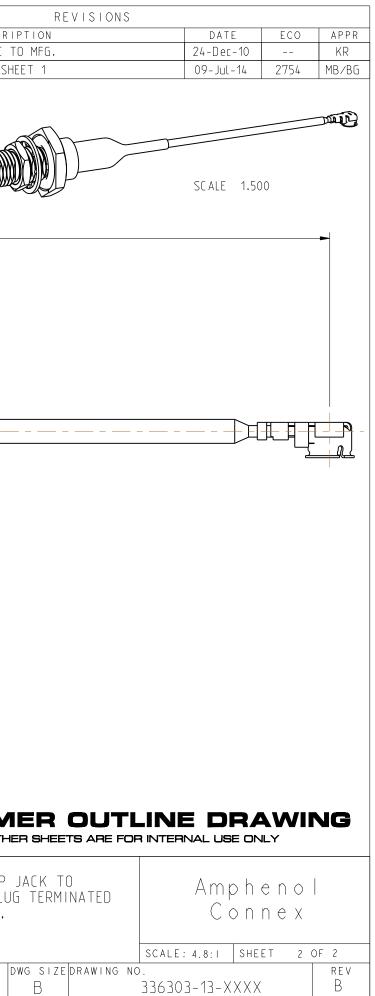

| NOTES: 336303-13-XXXX                                                                                                                                                                                                                                                                                                                                       |                                 |                                                                                  |           |                     |                                            |  |
|-------------------------------------------------------------------------------------------------------------------------------------------------------------------------------------------------------------------------------------------------------------------------------------------------------------------------------------------------------------|---------------------------------|----------------------------------------------------------------------------------|-----------|---------------------|--------------------------------------------|--|
| 1. MATERIALS AND FINISHES:                                                                                                                                                                                                                                                                                                                                  |                                 |                                                                                  |           |                     | V DESCR                                    |  |
| SMA BULKHEAD CRIMP JACK - P/N: 132389<br>MICRO COAX RIGHT ANGLE PLUG USING 1.32MM CABLE - P/N: A-1PA-132-XXXB2                                                                                                                                                                                                                                              |                                 | THIRD ANG                                                                        | GLE PROJ. | ⊕                   |                                            |  |
| 2. ELECTRICAL:<br>A. IMPEDANCE: 50 OHM, NOMINAL                                                                                                                                                                                                                                                                                                             |                                 |                                                                                  |           |                     |                                            |  |
| 3. PACKAGING:<br>A. QUANTITY: SINGLE PACK<br>B. BAG TO BE MARKED: AMPHENOL RF, 336303-13-XXXX, AND DATE CODE                                                                                                                                                                                                                                                |                                 |                                                                                  |           |                     |                                            |  |
|                                                                                                                                                                                                                                                                                                                                                             |                                 |                                                                                  |           |                     |                                            |  |
|                                                                                                                                                                                                                                                                                                                                                             |                                 |                                                                                  | LENGTH    | XXXX mm (S          | EE TABLE)                                  |  |
|                                                                                                                                                                                                                                                                                                                                                             | HEAT SHRINK TUBE-               |                                                                                  |           |                     |                                            |  |
|                                                                                                                                                                                                                                                                                                                                                             |                                 |                                                                                  |           |                     |                                            |  |
|                                                                                                                                                                                                                                                                                                                                                             |                                 |                                                                                  |           |                     |                                            |  |
|                                                                                                                                                                                                                                                                                                                                                             |                                 |                                                                                  |           |                     |                                            |  |
|                                                                                                                                                                                                                                                                                                                                                             |                                 |                                                                                  |           |                     |                                            |  |
|                                                                                                                                                                                                                                                                                                                                                             |                                 |                                                                                  |           |                     |                                            |  |
|                                                                                                                                                                                                                                                                                                                                                             |                                 |                                                                                  |           |                     |                                            |  |
|                                                                                                                                                                                                                                                                                                                                                             |                                 |                                                                                  |           |                     |                                            |  |
|                                                                                                                                                                                                                                                                                                                                                             |                                 |                                                                                  |           | 1.32MM CABL         | E/                                         |  |
|                                                                                                                                                                                                                                                                                                                                                             |                                 |                                                                                  |           |                     | 7                                          |  |
| LOCK WASHER SMA BULKHEAD CRIMP JACK                                                                                                                                                                                                                                                                                                                         | CONNEX NUMBER<br>336303-13-0050 | CABLE LENGTH (IN)<br>1.968 ±0.150                                                |           | ENGTH (MM)<br>±3.81 | _                                          |  |
| HEX NUT                                                                                                                                                                                                                                                                                                                                                     | 336303-13-0100                  | $1.968 \pm 0.150$<br>3.936 $\pm 0.150$                                           |           | ±3.81               | _                                          |  |
|                                                                                                                                                                                                                                                                                                                                                             | 336303-13-0150                  | 5.905 ±0.150                                                                     |           | ±3.81               | _                                          |  |
|                                                                                                                                                                                                                                                                                                                                                             | 336303-13-0200                  | 7.873 ±0.200                                                                     |           | ±5.08               | -                                          |  |
|                                                                                                                                                                                                                                                                                                                                                             | 336303-13-0250                  | 9.842 ±0.200                                                                     | 250       | ±5.08               |                                            |  |
|                                                                                                                                                                                                                                                                                                                                                             | 336303-13-0300                  | 11.810 ±0.200                                                                    | 300       | ±5.08               |                                            |  |
| DESIGN REQUIREMENTS:                                                                                                                                                                                                                                                                                                                                        |                                 | * ADDITIONAL LENGTHS CAN BE PROVIDED,<br>CONTACT AMPHENOL RF MARKETING FOR QUOTE |           |                     |                                            |  |
| X FREQUENCY: DC TO 6 GHz X CONTINUITY                                                                                                                                                                                                                                                                                                                       |                                 |                                                                                  |           |                     |                                            |  |
| VSWR: 1 MAX                                                                                                                                                                                                                                                                                                                                                 |                                 |                                                                                  |           |                     | CUSTON                                     |  |
| INS. LOSS dB MAX                                                                                                                                                                                                                                                                                                                                            |                                 |                                                                                  |           |                     | ALL OTH                                    |  |
| UNLESS OTHERWISE SPECIFIED, DIMENSIONS ARE IN INCHES AND TOLERANCES ARE:<br>2 PLACE DECIMAL 3 PLACE DECIMAL ANGLES<br>±.015 (0,381 mm) ±.005 (0,127 mm) ± 1° SEE NOTES                                                                                                                                                                                      |                                 | drawn<br>Mohan                                                                   |           | DATE<br>06-Jun-14   |                                            |  |
| NOTICE - These drawings, specifications, or other data (1) are, and remain the property of Amphenol Corp. (2) must be returned upon request; and (3) are                                                                                                                                                                                                    |                                 | engineer<br>— Karthik r                                                          |           | DATE<br>24-Dec-10   | AMC RIGHT ANGLE PLU<br>USING 1.32MM CABLE, |  |
| confidential and not to be disclosed to any person other than those to whom they<br>are given by Amphenol Corp. The furnishing of these drawings, specifications, or<br>other data by Amphenol Corp., or to any other person to anyone for any purpose is<br>not to be regarded by implication or otherwise in any manner licensing, granting<br>TASK - 524 |                                 | APPROVED                                                                         |           | DATE                | VARIOUS LENGTHS                            |  |
|                                                                                                                                                                                                                                                                                                                                                             |                                 | B.C GLEISSNER                                                                    |           | 09-Jul-14           |                                            |  |
| rights or permitting such holder or any other person to manufacture, use or sell any<br>product, process or design, patented or otherwise, that may in any way be related to<br>or disclosed by said drawings, specifications, or other data.                                                                                                               |                                 | CAD FILE                                                                         |           |                     | 1                                          |  |
|                                                                                                                                                                                                                                                                                                                                                             |                                 |                                                                                  |           |                     |                                            |  |