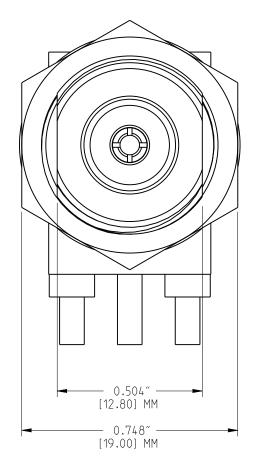

TYPE N R/A BULKHEAD JACK PCB MOUNT

TITLE

Amphenol Connex

SCALE: 3.0:1 SHEET 1 OF 1

CAD FILE

Root Folder/Connector/172234-12

DWG SIZE DRAWING NO.

REV