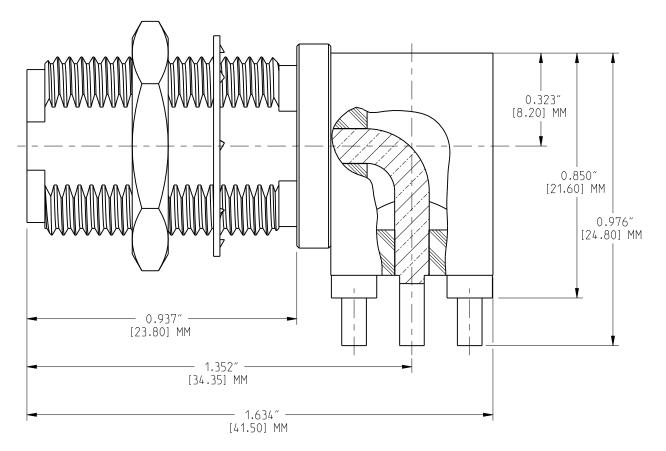

| 8  | HEX NUT     | BRASS           | NEXCOTE | 1   |
|----|-------------|-----------------|---------|-----|
| 7  | LOCK WASHER | PHOSPHOR BRONZE | NEXCOTE | 1   |
| 6  | LEG         | BRASS           | GOLD    | 4   |
| 5  | INSULATOR   | TEFLON          | NATURAL | 1   |
| 4  | OUTER BODY  | BRASS           | NEXCOTE | 1   |
| 3  | CONTACT PIN | PHOSPHOR BRONZE | GOLD    | 1   |
| 2  | INSULATOR   | TEFLON          | NATURAL | 1   |
| 1  | INNER BODY  | BRASS           | NEXCOTE | 1   |
| NO | DESCRIPTION | MATERIAL        | FINISH  | QTY |

MATERIAL
SEE BOM TABLE

REFERENCE TASK - 633

|   | DRAWN          | DATE      |
|---|----------------|-----------|
|   | ABHAYA KISHORE | 26-May-11 |
|   | ENGINEER       | DATE      |
| _ | ABHYA KISHORE  | 26-May-11 |
|   | APPROVED       | DATE      |
|   |                |           |

TYPE N R/A BULKHEAD JACK PCB MOUNT

TITLE

Amphenol Connex

SCALE: 3.0:1 SHEET 1 OF 1

CAD FILE

Root Folder/Connector/172234-12

DWG SIZE DRAWING NO.

REV