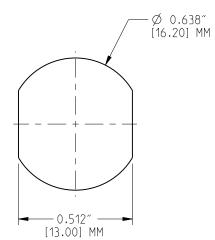

| 172234-12             | REVISIONS |                 |           |     |      |
|-----------------------|-----------|-----------------|-----------|-----|------|
| DRAWING NO.           | REV       | DESCRIPTION     | DATE      | ECO | APPR |
| THIRD ANGLE PROJ. 🕀 🗧 | . Д       | RELEASE TO MFG. | 26-May-11 |     | RAK  |











| 8  | HEX NUT     | BRASS           | NEXCOTE | 1   |
|----|-------------|-----------------|---------|-----|
| 7  | LOCK WASHER | PHOSPHOR BRONZE | NEXCOTE | 1   |
| 6  | LEG         | BRASS           | GOLD    | 4   |
| 5  | INSULATOR   | TEFLON          | NATURAL | 1   |
| 4  | OUTER BODY  | BRASS           | NEXCOTE | 1   |
| 3  | CONTACT PIN | PHOSPHOR BRONZE | GOLD    | 1   |
| 2  | INSULATOR   | TEFLON          | NATURAL | 1   |
| 1  | INNER BODY  | BRASS           | NEXCOTE | 1   |
| NO | DESCRIPTION | MATERIAL        | FINISH  | QTY |

| UNLESS OTHERWISE SPECIF  | IED, DIMENSIONS ARE IN    | INCHES AND TOLERANCES ARE: |
|--------------------------|---------------------------|----------------------------|
| 2 PLACE DECIMAL          | 3 PLACE DECIMAL           | ANGLES