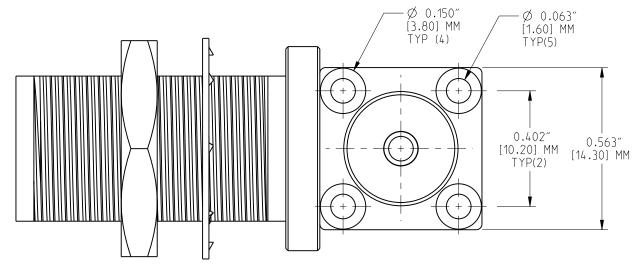

RECOMMENDED MOUNTING HOLE DIMENSIONS

NOTICE - These drawings, specifications, or other data (I) are, and remain the property of Amphenol Corp. (2) must be returned upon request; and (3) are confidential and not to be disclosed to any person other than those to whom they are given by Amphenol Corp. The furnishing of these drawings, specifications, or other data by Amphenol Corp., or to any other person to anyone for any purpose is not to be regarded by implication or otherwise in any manner licensing, granting rights or permitting such holder or any other person to manufacture, use or sell any product, process or design, patented or otherwise, that may in any way be related to or disclosed by said drawings, specifications, or other data.