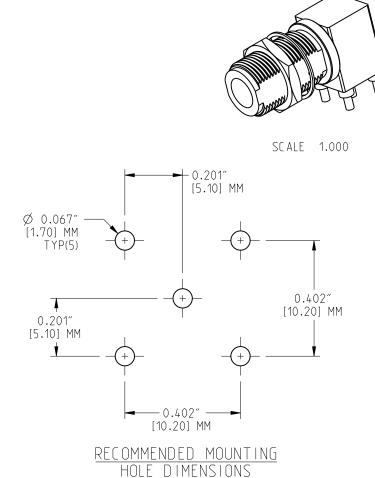

RECOMMENDED MOUNTING HOLE DIMENSIONS

NOTICE - These drawings, specifications, or other data (I) are, and remain the property of Amphenol Corp. (2) must be returned upon request; and (3) are confidential and not to be disclosed to any person other than those to whom they are given by Amphenol Corp. The furnishing of these drawings, specifications, or other data by Amphenol Corp., or to any other person to anyone for any purpose is not to be regarded by implication or otherwise in any manner licensing, granting rights or permitting such holder or any other person to manufacture, use or sell any product, process or design, patented or otherwise, that may in any way be related to or disclosed by said drawings, specifications, or other data.