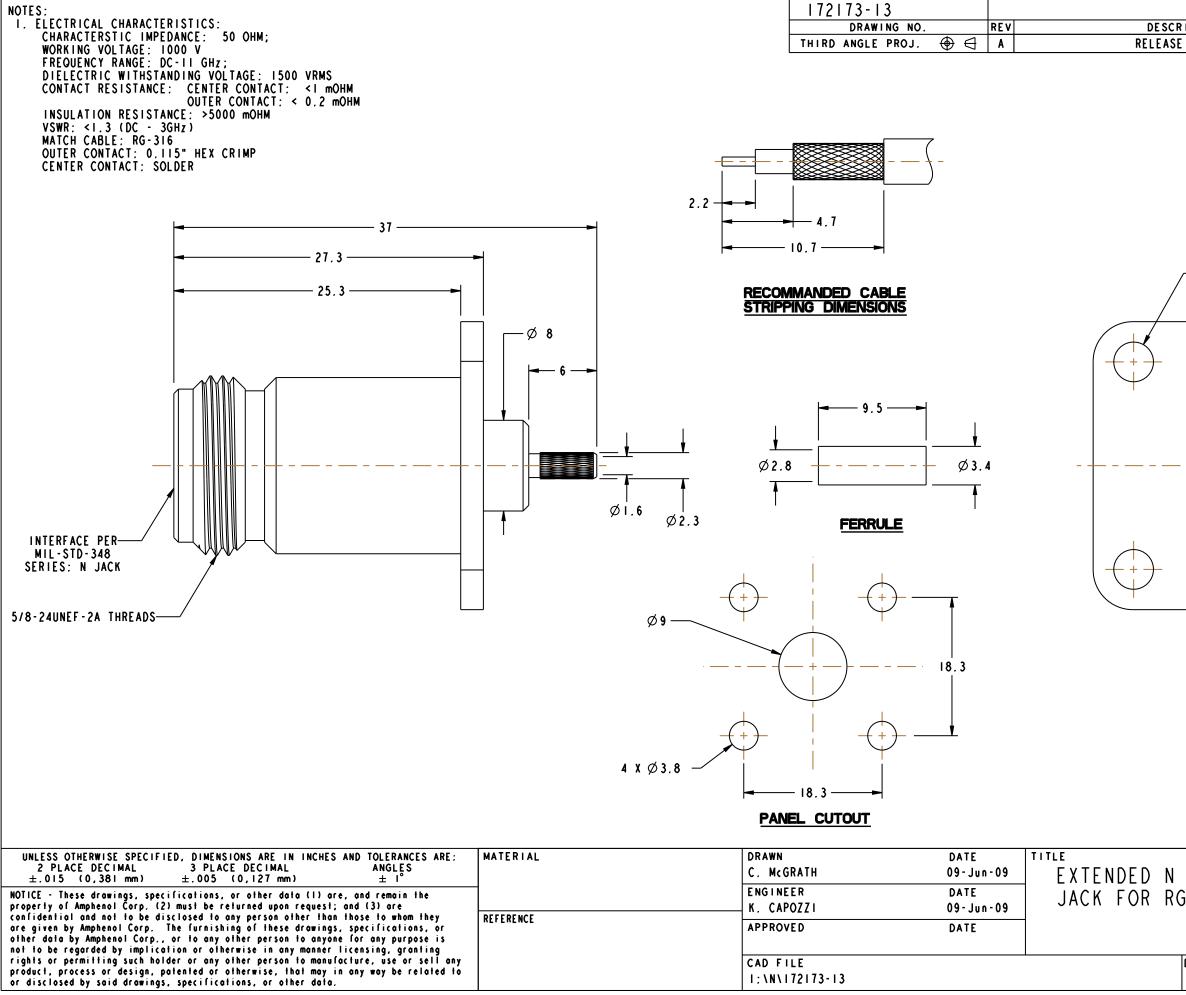

CAD FILE 1:\N\172173-13

| REVISIONS                                                                                            |                    |                    | ·      | FCO     | ADDD                |
|------------------------------------------------------------------------------------------------------|--------------------|--------------------|--------|---------|---------------------|
| TO MFG.                                                                                              |                    | DATE<br>23-Jun     |        | ECO<br> | APPR<br>CL          |
|                                                                                                      |                    |                    | 18.3   |         | . 4 TYP             |
| 4 CRIMP FERRU<br>3 BODY<br>2 INSULATORS<br>I CENTER CONT<br>NUMBER DESCRIPTI<br>PANEL<br>- 3   6 / U | B<br>P<br>ACTS P   | Amp                | BRONZE |         | Zn I<br>I<br>SH QTY |
| DWG SIZEDRAWING NO<br>B                                                                              | scale<br>,<br>7217 | : 1.0:1<br>२ -   २ | SHEET  | I C     | of i<br>Rev<br>A    |