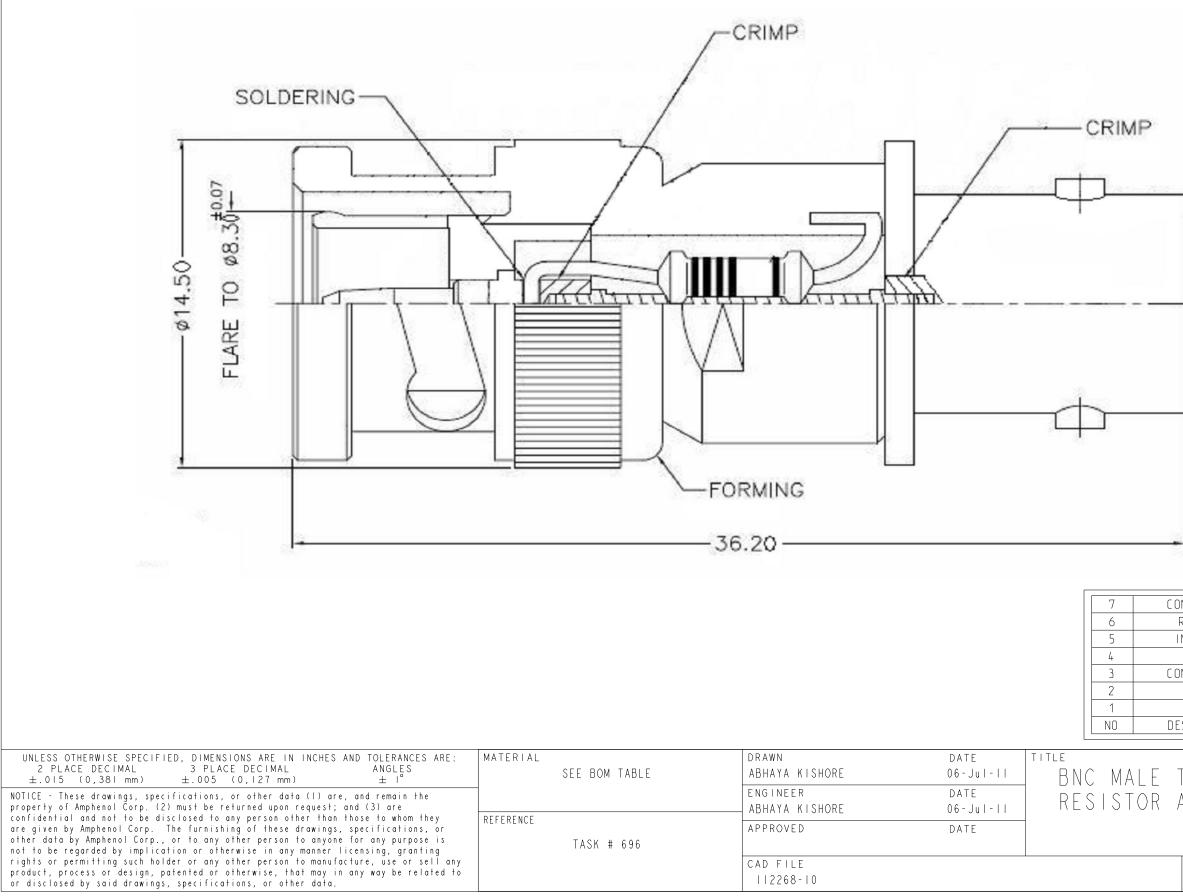

| 2668- 0               |     | F              |
|-----------------------|-----|----------------|
| DRAWING NO.           | REV | DESCRIPTION    |
| THIRD ANGLE PROJ. 🕀 🖯 | Α   | RELEASE TO MFG |

||2268-|0

| E TO MFG.                                                         |                 | DATE ECO       | RAK    |  |  |
|-------------------------------------------------------------------|-----------------|----------------|--------|--|--|
|                                                                   | SCALE 2         | .000           | $\int$ |  |  |
|                                                                   |                 |                |        |  |  |
|                                                                   |                 |                |        |  |  |
| _                                                                 |                 |                |        |  |  |
| ONTACT PIN                                                        | PHOSPHOR BRONZE |                | 1      |  |  |
| RESISTOR<br>INSULATOR                                             | PTFE            | 75R<br>NATURAL | 1      |  |  |
| BODY                                                              | BRASS           | NICKEL         | 1      |  |  |
| ONTACT PIN                                                        | BRASS           | GOLD           | 1      |  |  |
| GASKET<br>SHELL                                                   | RUBBER<br>BRASS | RED<br>NICKEL  | 1      |  |  |
| ESCRIPTION                                                        | MATERIAL        | FINISH         | QTY    |  |  |
| TO FEMALE Amphenol<br>ADAPTER Connex<br>scale: 8.0:1 Sheet 1 of 1 |                 |                |        |  |  |
| DWG SIZEDRAWING NO.REVB112668-10A                                 |                 |                |        |  |  |
|                                                                   |                 |                |        |  |  |

DATE ECO APPR

REVISIONS