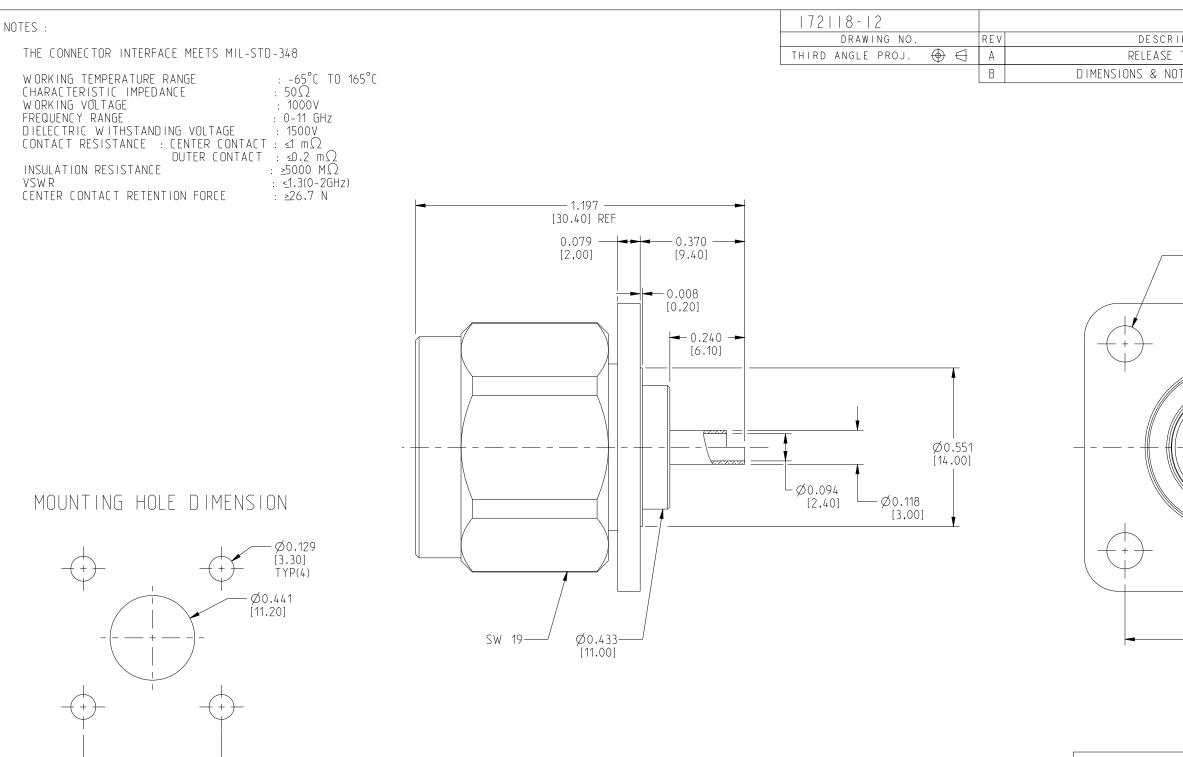

| NOTES                                                                                                                                                                                                                                                                                                                                                                                                                                                                                                                                                                                                                                                                                                                                                         |                                                                                                                                                                                                                                                                                                                                                                                                                                                                                                                                                                                                                                                                                                                                                                                                                                                                                                                                                                                                                                                                                                                                                                                                                                                                                                                                                                                                                                                                                                                                                                                                                                                                                                                                                                                                                                                                                                                                                                                                                                                                                                                                                                                                                                                                                                                                                                                                                                                                                                                                                                                                                                                                                                                                    | 72  8- 2                                           | REVISIONS                                  |                                                                                  |
|---------------------------------------------------------------------------------------------------------------------------------------------------------------------------------------------------------------------------------------------------------------------------------------------------------------------------------------------------------------------------------------------------------------------------------------------------------------------------------------------------------------------------------------------------------------------------------------------------------------------------------------------------------------------------------------------------------------------------------------------------------------|------------------------------------------------------------------------------------------------------------------------------------------------------------------------------------------------------------------------------------------------------------------------------------------------------------------------------------------------------------------------------------------------------------------------------------------------------------------------------------------------------------------------------------------------------------------------------------------------------------------------------------------------------------------------------------------------------------------------------------------------------------------------------------------------------------------------------------------------------------------------------------------------------------------------------------------------------------------------------------------------------------------------------------------------------------------------------------------------------------------------------------------------------------------------------------------------------------------------------------------------------------------------------------------------------------------------------------------------------------------------------------------------------------------------------------------------------------------------------------------------------------------------------------------------------------------------------------------------------------------------------------------------------------------------------------------------------------------------------------------------------------------------------------------------------------------------------------------------------------------------------------------------------------------------------------------------------------------------------------------------------------------------------------------------------------------------------------------------------------------------------------------------------------------------------------------------------------------------------------------------------------------------------------------------------------------------------------------------------------------------------------------------------------------------------------------------------------------------------------------------------------------------------------------------------------------------------------------------------------------------------------------------------------------------------------------------------------------------------------|----------------------------------------------------|--------------------------------------------|----------------------------------------------------------------------------------|
| NOTES :                                                                                                                                                                                                                                                                                                                                                                                                                                                                                                                                                                                                                                                                                                                                                       |                                                                                                                                                                                                                                                                                                                                                                                                                                                                                                                                                                                                                                                                                                                                                                                                                                                                                                                                                                                                                                                                                                                                                                                                                                                                                                                                                                                                                                                                                                                                                                                                                                                                                                                                                                                                                                                                                                                                                                                                                                                                                                                                                                                                                                                                                                                                                                                                                                                                                                                                                                                                                                                                                                                                    | DRAWING NO. REV                                    | DESCRIPTION                                | DATE ECO APPR                                                                    |
| THE CONNECTOR INTERFACE MEETS MIL-STD-348                                                                                                                                                                                                                                                                                                                                                                                                                                                                                                                                                                                                                                                                                                                     |                                                                                                                                                                                                                                                                                                                                                                                                                                                                                                                                                                                                                                                                                                                                                                                                                                                                                                                                                                                                                                                                                                                                                                                                                                                                                                                                                                                                                                                                                                                                                                                                                                                                                                                                                                                                                                                                                                                                                                                                                                                                                                                                                                                                                                                                                                                                                                                                                                                                                                                                                                                                                                                                                                                                    | THIRD ANGLE PROJ. 🕀 🗧 A                            | RELEASE TO MFG.                            | 12-Mar-10 2135 CL                                                                |
| MOUNTING HOLE DIMENSION<br>MOUNTING HOLE DIMENSION<br>MOUNTING HOLE DIMENSION<br>$+ \frac{1}{11201}$                                                                                                                                                                                                                                                                                                                                                                                                                                                                                                                                                                                                                                                          | 1.197<br>[30.40] REF<br>0.079<br>[2.00]<br>0.370<br>[9.40]<br>0.20]<br>0.240<br>(6.10]<br>0.240<br>(6.10]<br>0.240<br>(6.10]<br>0.240<br>0.240<br>(6.10]<br>0.240<br>0.240<br>0.240<br>0.101<br>0.240<br>0.101<br>0.240<br>0.101<br>0.240<br>0.101<br>0.101<br>0.101<br>0.101<br>0.101<br>0.101<br>0.101<br>0.101<br>0.101<br>0.101<br>0.101<br>0.101<br>0.101<br>0.101<br>0.101<br>0.101<br>0.101<br>0.101<br>0.101<br>0.101<br>0.101<br>0.101<br>0.101<br>0.101<br>0.101<br>0.101<br>0.101<br>0.101<br>0.101<br>0.101<br>0.101<br>0.101<br>0.101<br>0.101<br>0.101<br>0.101<br>0.101<br>0.101<br>0.101<br>0.101<br>0.101<br>0.101<br>0.101<br>0.101<br>0.101<br>0.101<br>0.101<br>0.101<br>0.101<br>0.101<br>0.101<br>0.101<br>0.101<br>0.101<br>0.101<br>0.101<br>0.101<br>0.101<br>0.101<br>0.101<br>0.101<br>0.101<br>0.101<br>0.101<br>0.101<br>0.101<br>0.101<br>0.101<br>0.101<br>0.101<br>0.101<br>0.101<br>0.101<br>0.101<br>0.101<br>0.101<br>0.101<br>0.101<br>0.101<br>0.101<br>0.101<br>0.101<br>0.101<br>0.101<br>0.101<br>0.101<br>0.101<br>0.101<br>0.101<br>0.101<br>0.101<br>0.101<br>0.101<br>0.101<br>0.101<br>0.101<br>0.101<br>0.101<br>0.101<br>0.101<br>0.101<br>0.101<br>0.101<br>0.101<br>0.101<br>0.101<br>0.101<br>0.101<br>0.101<br>0.101<br>0.101<br>0.101<br>0.101<br>0.101<br>0.101<br>0.101<br>0.101<br>0.101<br>0.101<br>0.101<br>0.101<br>0.101<br>0.101<br>0.101<br>0.101<br>0.101<br>0.101<br>0.101<br>0.101<br>0.101<br>0.101<br>0.101<br>0.101<br>0.101<br>0.101<br>0.101<br>0.101<br>0.101<br>0.101<br>0.101<br>0.101<br>0.101<br>0.101<br>0.101<br>0.101<br>0.101<br>0.101<br>0.101<br>0.101<br>0.101<br>0.101<br>0.101<br>0.101<br>0.101<br>0.101<br>0.101<br>0.101<br>0.101<br>0.101<br>0.101<br>0.101<br>0.101<br>0.101<br>0.101<br>0.101<br>0.101<br>0.101<br>0.101<br>0.101<br>0.101<br>0.101<br>0.101<br>0.101<br>0.101<br>0.101<br>0.101<br>0.101<br>0.101<br>0.101<br>0.101<br>0.101<br>0.101<br>0.101<br>0.101<br>0.101<br>0.101<br>0.101<br>0.101<br>0.101<br>0.101<br>0.101<br>0.101<br>0.101<br>0.101<br>0.101<br>0.101<br>0.101<br>0.101<br>0.101<br>0.101<br>0.101<br>0.101<br>0.101<br>0.101<br>0.101<br>0.101<br>0.101<br>0.101<br>0.101<br>0.101<br>0.101<br>0.101<br>0.101<br>0.101<br>0.101<br>0.101<br>0.101<br>0.101<br>0.101<br>0.101<br>0.101<br>0.101<br>0.101<br>0.101<br>0.101<br>0.101<br>0.101<br>0.101<br>0.101<br>0.101<br>0.101<br>0.101<br>0.101<br>0.101<br>0.101<br>0.101<br>0.101<br>0.101<br>0.101<br>0.101<br>0.101<br>0.101<br>0.101<br>0.101<br>0.101<br>0.101<br>0.101<br>0.101<br>0.101<br>0.101<br>0.101<br>0.101<br>0.101<br>0.101<br>0.101<br>0.101<br>0.101<br>0.101<br>0.101<br>0.101<br>0.101<br>0.101<br>0.101<br>0.101<br>0.101<br>0.10 |                                                    | DIMENSIONS & NOTE ARE UPDATED              | 12-Mgr-12 2302 MG                                                                |
| 0.720                                                                                                                                                                                                                                                                                                                                                                                                                                                                                                                                                                                                                                                                                                                                                         |                                                                                                                                                                                                                                                                                                                                                                                                                                                                                                                                                                                                                                                                                                                                                                                                                                                                                                                                                                                                                                                                                                                                                                                                                                                                                                                                                                                                                                                                                                                                                                                                                                                                                                                                                                                                                                                                                                                                                                                                                                                                                                                                                                                                                                                                                                                                                                                                                                                                                                                                                                                                                                                                                                                                    |                                                    | 3INSULATORF2BOD Y & NUTBI1CENTER CONTACTBI | DN RUBBER 1<br>DTFE 1<br>RASS WHITE BRONZE 1<br>RASS GOLD 1<br>TERIAL FINISH QTY |
| UNLESS OTHERWISE SPECIFIED, DIMENSIONS ARE IN INCHES AND TOLERANCES ARE:<br>2 PLACE DECIMAL 3 PLACE DECIMAL ANGLES<br>±.015 (0,381 mm) ±.005 (0,127 mm) ± 1°                                                                                                                                                                                                                                                                                                                                                                                                                                                                                                                                                                                                  | MATERIAL<br>SEE TABLE                                                                                                                                                                                                                                                                                                                                                                                                                                                                                                                                                                                                                                                                                                                                                                                                                                                                                                                                                                                                                                                                                                                                                                                                                                                                                                                                                                                                                                                                                                                                                                                                                                                                                                                                                                                                                                                                                                                                                                                                                                                                                                                                                                                                                                                                                                                                                                                                                                                                                                                                                                                                                                                                                                              | DRAWN DATE<br>GOPI M 13-Apr-12                     | N DIRECT SOLDER PLUG                       | Amphenol                                                                         |
| NOTICE - These drawings, specifications, or other data (1) are, and remain the<br>property of Amphenol Corp. (2) must be returned upon request; and (3) are<br>confidential and not to be disclosed to any person other than those to whom they<br>are given by Amphenol Corp. The furnishing of these drawings, specifications, or<br>other data by Amphenol Corp., or to any other person to anyone for any purpose is<br>not to be regarded by implication or otherwise in any manner licensing, granting<br>rights or permitting such holder or any other person to manufacture, use or sell any<br>product, process or design, patented or otherwise, that may in any way be related to<br>or disclosed by said drawings, specifications, or other data. | REFERENCE                                                                                                                                                                                                                                                                                                                                                                                                                                                                                                                                                                                                                                                                                                                                                                                                                                                                                                                                                                                                                                                                                                                                                                                                                                                                                                                                                                                                                                                                                                                                                                                                                                                                                                                                                                                                                                                                                                                                                                                                                                                                                                                                                                                                                                                                                                                                                                                                                                                                                                                                                                                                                                                                                                                          | ENGINEER DATE<br>GOPI M 13-Apr-12<br>APPROVED DATE | WITH SOLDER CUP,<br>4-HOLE FLANGE          | Connex                                                                           |
|                                                                                                                                                                                                                                                                                                                                                                                                                                                                                                                                                                                                                                                                                                                                                               | TASK - 900                                                                                                                                                                                                                                                                                                                                                                                                                                                                                                                                                                                                                                                                                                                                                                                                                                                                                                                                                                                                                                                                                                                                                                                                                                                                                                                                                                                                                                                                                                                                                                                                                                                                                                                                                                                                                                                                                                                                                                                                                                                                                                                                                                                                                                                                                                                                                                                                                                                                                                                                                                                                                                                                                                                         | CAD FILE                                           | DWG SIZEDRAWING NO.                        | SCALE: 3.0:1 SHEET I OF I   2     8 -   2 B B B                                  |