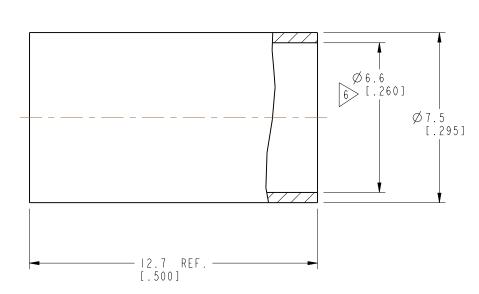

 REVISIONS

 REV
 DESCRIPTION
 DATE
 ECN
 APPR

 NC
 UPDATE
 DRAWING FORMAT
 17-Jan-06
 --- GRS

 B
 REDRAWN
 IN
 PRO/E
 TO LATEST GLOBAL DRAWING FORMAT
 08-May-19
 12161
 SS

SCALE 2.500

RECOMMENDED CABLE STRIPPING DIMENSIONS

UNLESS OTHERWISE SPECIFIED, DIMENSIONS ARE IN METRIC AND TOLERANCES ARE:

4. CRIMPED FERRULE HEX CRIMP SIZE .255"

5. CONTACT PIN TO SOLDER

6> SHOWS CABLE ENTRY DIMENSION.

| MATERIAL                     | DRAWN    | DATE          |
|------------------------------|----------|---------------|
| OFF NOTEO                    | M.ZHANG  | 08-May-19     |
| E NOTES                      | ENGINEER | DATE          |
| REFERENCE                    | GRS      | 17 - Jan - 06 |
| EAR#                         | APPROVED | DATE          |
| REF:                         | S.HSIEH  | 08-May-19     |
| CONFIGURATION LEVEL: In Work | CAD FILE |               |
| FINISH                       |          |               |