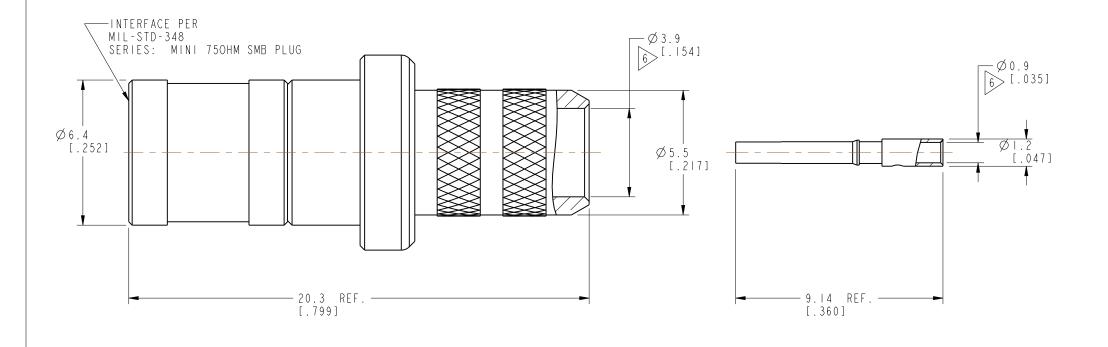

NOTES: THIRD ANGLE PROJ. 🕀 🖯 I. MATERIALS AND FINISHES:

FERRULE - BRASS, GOLD PLATING [3 MICRO INCH THICKNESS]

BODY - BRASS, GOLD PLATING [3 MICRO INCH THICKNESS] 12.1 RETAINER RING - BeCu, NATURAL [.476] CONTACT - BeCu, GOLD PLATING [30 MICRO INCH THICKNESS] INSULATOR - PTFE , NATURAL [.157] 2. ELECTRICAL: A. IMPEDANCE: 50 OHM B. FREQUENCY RANGE: DC-2 GHz [.079] C. VSWR: 1.30 MAX. D. DIELECTRIC WITHSTANDING VOLTAGE: 1000 VRMS, MIN. 3. MECHANICAL: A. DURABILITY: 500 CYCLES MIN. B. TEMPERATURE RANGE: -65° C TO 165° C

UNLESS OTHERWISE SPECIFIED, DIMENSIONS ARE IN METRIC AND TOLERANCES ARE:

4. CRIMPED FERRULE HEX CRIMP SIZE .255"

5. CONTACT PIN TO SOLDER

6> SHOWS CABLE ENTRY DIMENSION.

| MATERIAL                     | DRAWN    | DATE          |
|------------------------------|----------|---------------|
| OFF NOTEO                    | M.ZHANG  | 08-May-19     |
| E NOTES                      | ENGINEER | DATE          |
| REFERENCE                    | GRS      | 17 - Jan - 06 |
| EAR#                         | APPROVED | DATE          |
| REF:                         | S.HSIEH  | 08-May-19     |
| CONFIGURATION LEVEL: In Work | CAD FILE |               |
| FINISH                       |          |               |

| TITLE                       |  |  |  |
|-----------------------------|--|--|--|
| MINI 750HM SMB CRIMP        |  |  |  |
| PLUG (FOR RG-59/U           |  |  |  |
| 20AWG CABLE)                |  |  |  |
| SCALE: 6.0:1.0 SHEET 2 OF 2 |  |  |  |